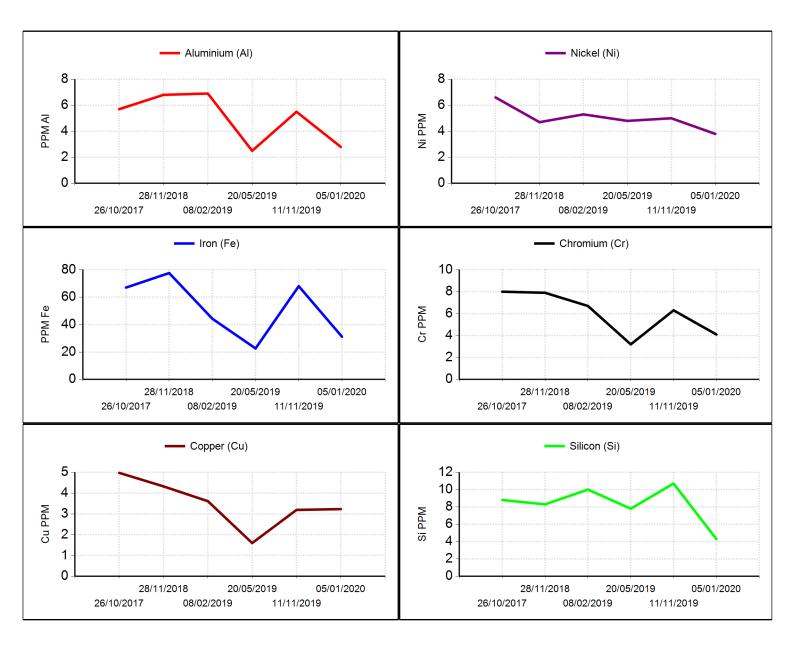

## 3319 W. Earll Drive, Phoenix, Arizona 85017 Phone: 800-445-7930 Fax: 602-252-4639 http://webtrieve.alstribology.com \*\*\*\*email: aoa@alstribology.com

| Customer Name:                                                                                                                                                             | MATT KALIN            |                                                                                          |                                                                                              |                                                  | N0740D                                               | Comm. Contal No.                                                                         | 057450                                                                                   |
|----------------------------------------------------------------------------------------------------------------------------------------------------------------------------|-----------------------|------------------------------------------------------------------------------------------|----------------------------------------------------------------------------------------------|--------------------------------------------------|------------------------------------------------------|------------------------------------------------------------------------------------------|------------------------------------------------------------------------------------------|
| Customer Name.                                                                                                                                                             | MATTRALIN             |                                                                                          |                                                                                              | Tail Number:                                     | N871CD                                               | Comp Serial No:                                                                          | 357456                                                                                   |
| Address:                                                                                                                                                                   | 2663 Yore Ave         |                                                                                          |                                                                                              | Aircraft Make:                                   | Case                                                 | Comp Name:                                                                               | Single Engine                                                                            |
|                                                                                                                                                                            | Sodus MI 49126<br>USA |                                                                                          |                                                                                              | Aircraft Model:                                  | SR200                                                |                                                                                          |                                                                                          |
|                                                                                                                                                                            | 00/1                  |                                                                                          |                                                                                              | Serial No:                                       |                                                      | Comp Make:                                                                               | ТСМ                                                                                      |
| Phone:                                                                                                                                                                     | 269 757 3689          |                                                                                          |                                                                                              | Serial No:                                       |                                                      | Comp Model:                                                                              | IO-360-ES                                                                                |
| Fax:                                                                                                                                                                       |                       |                                                                                          |                                                                                              | UIN:                                             | 01DF4BD                                              |                                                                                          |                                                                                          |
| Sample No.<br>Date Sampled<br>Date Tested<br>Oil Brand<br>Oil Type<br>Oil Grade<br>Oil Hrs<br>Oil Added<br>Hrs Since New<br>Rebuild Hrs                                    |                       | 44150225602<br>05-Jan-20<br>04-Feb-20<br>Shell<br>Aeroshell W<br>SAE 15W50<br>25<br>1992 | 441502211<br>11-Nov-19<br>21-Nov-19<br>Shell<br>Aeroshell V<br>SAE 15W5<br>26<br>1.0<br>1968 | 20-May-19<br>20-May-19<br>Shell<br>W Aeroshell V | 9 08-Feb-19<br>9 19-Feb-19<br>Shell<br>W Aeroshell W | 44150197120<br>28-Nov-18<br>05-Dec-18<br>Shell<br>Aeroshell W<br>SAE 15W50<br>35<br>1902 | 44150171403<br>26-Oct-17<br>06-Nov-17<br>Shell<br>Aeroshell W<br>SAE 15W50<br>47<br>1854 |
| Metals (ppm)<br>Aluminium (Al<br>Iron (Fe)<br>Copper (Cu)<br>Nickel (Ni)<br>Chromium (Cr<br>Silver (Ag)<br>Contaminants (p<br>Silicon (Si)<br>LEGEN<br>Severe Abnormal Cau | )<br>ppm)<br>D<br>(() | 3<br>31.20<br>3.23<br>4<br>4<br><1<br>4<br>4                                             | 6<br>68.03<br>3.19<br>5<br>6<br><1<br>11                                                     | 3<br>22.63<br>1.60<br>5<br>3<br><1<br>8          | 7<br>44.27<br>3.61<br>5<br>7<br><1<br>10             | 7<br>77.60<br>4.32<br>5<br>8<br><1<br>8                                                  | 6<br>66.99<br>4.97<br>7<br>8<br><1<br>9                                                  |

## Sample No.

Diagnosis/Recommendations

| All values appear normal.                                                                                       |  |
|-----------------------------------------------------------------------------------------------------------------|--|
| Increase in iron level noted. Check oil filter for chips. Resample next oil change to check wear trend.         |  |
| All values appear normal.                                                                                       |  |
| Wear metal(s) improved since last sample. Resample next oil change to check wear trend.                         |  |
| Wear metals appear high for oil time. Check oil filter for chips. Resample next oil change to check wear trend. |  |
| All values appear normal.                                                                                       |  |
|                                                                                                                 |  |