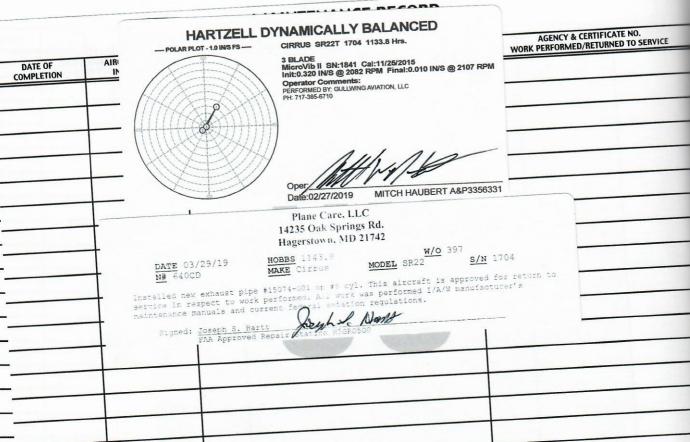

# LIFE LIMITED PARTS OR OVERHAUL REQUIREMENT

| UE OF        | PART SERIAL INSTALLATION TIME ON PART LIFE LIMIT REMOVAL                      |
|--------------|-------------------------------------------------------------------------------|
| NAME OF PART | NUMBER NUMBER DATE/HOURS AT INSTALL. OR T.B.O. DATE/HOURS                     |
|              | 10/4/2017 Hour Meter 915.3 Cirrus SR22 N640CD                                 |
|              | Removed Seats and Replaced Pilot and Co-Pilot Seats Inflator Assemblies with: |
| _            | AmSafe Cirrus 20902-005 SN: Z7170516205 Date Mfg: A0717 Expi: 07/2029         |
| _            | AmSafe Cirrus 20902-005 SN: Z7170516106 Date Mfg: A0717 Expi: 07/2029         |
|              | Replaced Inflator to Hose Assemblies with Part 20902-007 (2)                  |
| _            | Adjusted Wires and Brackets to fit. Seats were closed and tested.             |
| <i>(</i> )   | Made Entries on Life Limited Parts for Seat Inflator Assemblies.              |
|              | Aircraft is approved to return to service.                                    |
| _            | Water                                                                         |
|              | Weldon Christian AP3479201IA                                                  |