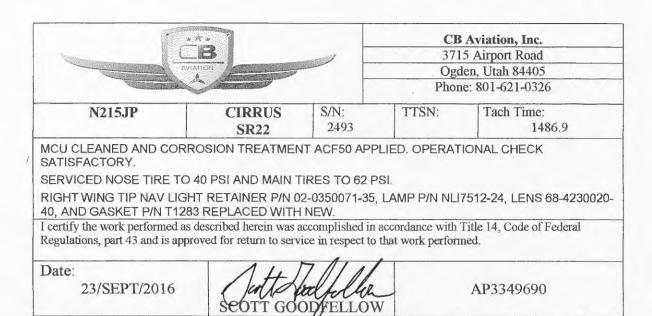

6

MAGNETO PRESSURE FILTER REPLACED WITH NEW P/N 1396-2 NEXT DUE TACH 1758.1 ALTERNATE AIR DOOR SWITCH ASSEMBLY REPLACED WITH NEW P/N ETI-G2-703-SR PER GAMI PROCESS #0964

FORWARD ENGINE BAFFLE REMOVED, STOP DRILLED, AND REINSTALLED.

LEFT BRAKE LININGS REPLACED WITH NEW P/N 066-06200

#1 BATTERY REMOVED P/N G-243 S/N G02530622 AND INSTALLED NEW BATTERY P/N G-243 S/N G02914314.

I certify the work performed as described herein was accomplished in accordance with Title 14, Code of Federal Regulations, part 43 and is approved for return to service in respect to that work performed.

Date:

07/14/2016

Scott Goodfellow

I certify that this aircraft has been inspected in accordance with an Annual Inspection and was determined to be in airworthy condition.

Date:

Kerry J Shumway

AP3293325IA







# CB Aviation, Inc. 3715 Airport Road Ogden, Utah 84405

Phone: 801-621-0326 S/N: TTSN: Tach Time: SR22 2493 1515.1 50 HOUR SERVICE CAW USING THE SAVVY CIRRUS SR2X GUIDE. 1515.1

TAT SI08 EXHUAST TAIL PIPE CLEANING CAV

LEFT EXHAUST PIPE RECLOCKED TO PREVENT HITTING THE COWLING

I certify the work performed as described herein was accomplished in accordance with Title 14, Code of Federal

Regulations, part 43 and is approved for return to service in respect to that work performed.

Date:

26/OCT/2016

AP3349690

Line catters 4-15 m Fg
9316 Lot 1#5
9758

| 20 | _ | n   | 2 |
|----|---|-----|---|
| 20 | 7 | ( ) | 1 |

|