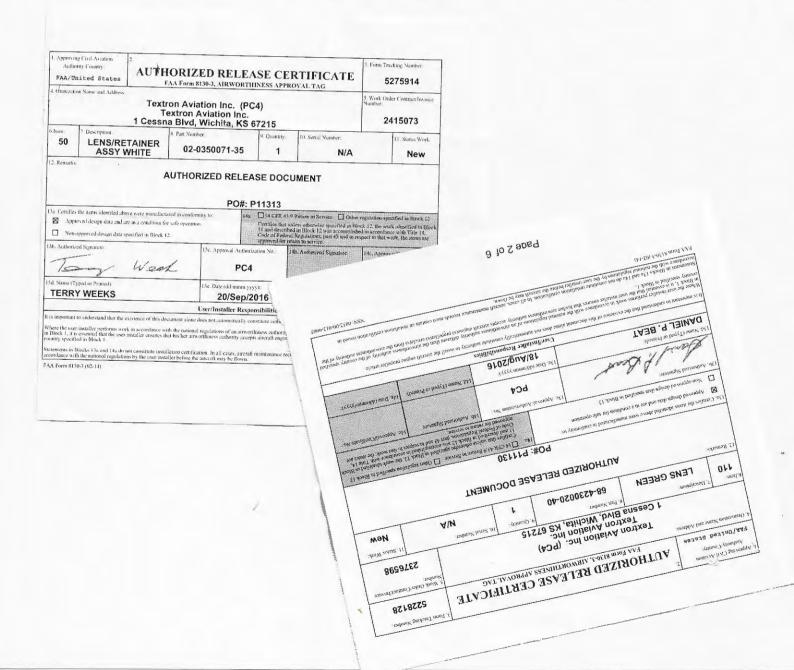

MAGNETO PRESSURE FILTER REPLACED WITH NEW P/N 1396-2 NEXT DUE TACH 1758.1 ALTERNATE AIR DOOR SWITCH ASSEMBLY REPLACED WITH NEW P/N ETI-G2-703-SR PER GAMI PROCESS #0964

FORWARD ENGINE BAFFLE REMOVED, STOP DRILLED, AND REINSTALLED.

LEFT BRAKE LININGS REPLACED WITH NEW P/N 066-06200

#1 BATTERY REMOVED P/N G-243 S/N G02530622 AND INSTALLED NEW BATTERY P/N G-243 S/N G02914314.

I certify the work performed as described herein was accomplished in accordance with Title 14, Code of Federal Regulations, part 43 and is approved for return to service in respect to that work performed.

Date:

07/14/2016

Scott Goodfellow

I certify that this aircraft has been inspected in accordance with an Annual Inspection and was determined to be in airworthy condition.

Date:

Kerry J Shumway

AP3293325IA







# CB Aviation, Inc. 3715 Airport Road Ogden, Utah 84405

Phone: 801-621-0326 S/N: TTSN: Tach Time: SR22 2493 1515.1 50 HOUR SERVICE CAW USING THE SAVVY CIRRUS SR2X GUIDE. 1515.1

TAT SI08 EXHUAST TAIL PIPE CLEANING CAV

LEFT EXHAUST PIPE RECLOCKED TO PREVENT HITTING THE COWLING

I certify the work performed as described herein was accomplished in accordance with Title 14, Code of Federal

Regulations, part 43 and is approved for return to service in respect to that work performed.

Date:

26/OCT/2016

AP3349690

Line catters 4-15 m Fg
9316 Lot 1#5
9758

| 20 | _ | n   | 2 |
|----|---|-----|---|
| 20 | 7 | ( ) | 1 |

|