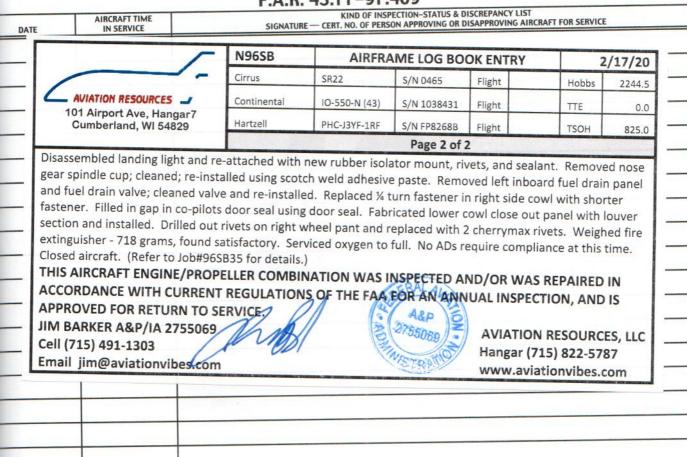

## AIRFRAME LOG

| Reg:                  | N96SB  |
|-----------------------|--------|
| Make:                 | Cirrus |
| Make:<br>Hobbs:       | 2326.7 |
| and the second second |        |

|      | VIATION |
|------|---------|
| /N:  |         |
| del. | SR22    |