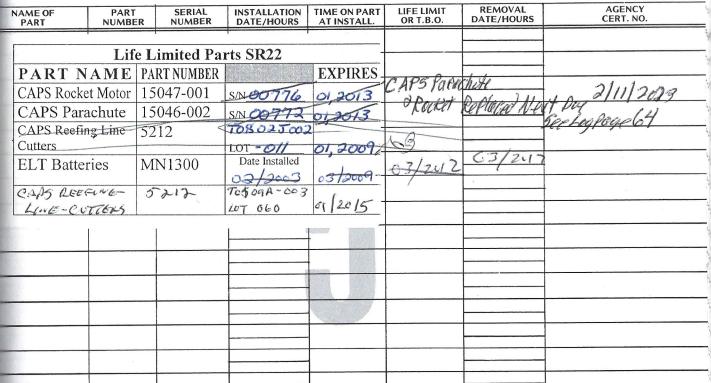

|
| PROPELLER |                             |              |                               |
| ENGINE    |                             |              |                               |
| ENGINE    |                             |              |                               |
| PROPELLER |                             |              |                               |
| PROPELLER |                             |              |                               |
|           |                             |              |                               |
|           |                             |              |                               |
|           |                             |              | Y                             |

# LIFE LIMITED PARTS OR OVERHAUL REQUIREMENTS



# AIRWORTHINESS DIRECTIVE/FACTORY BULLETIN COMPLIANCE RECORD

| 1      | A.D./BULL                       |                            | DATE & HRS       | NETHOD OF                       |                               | T