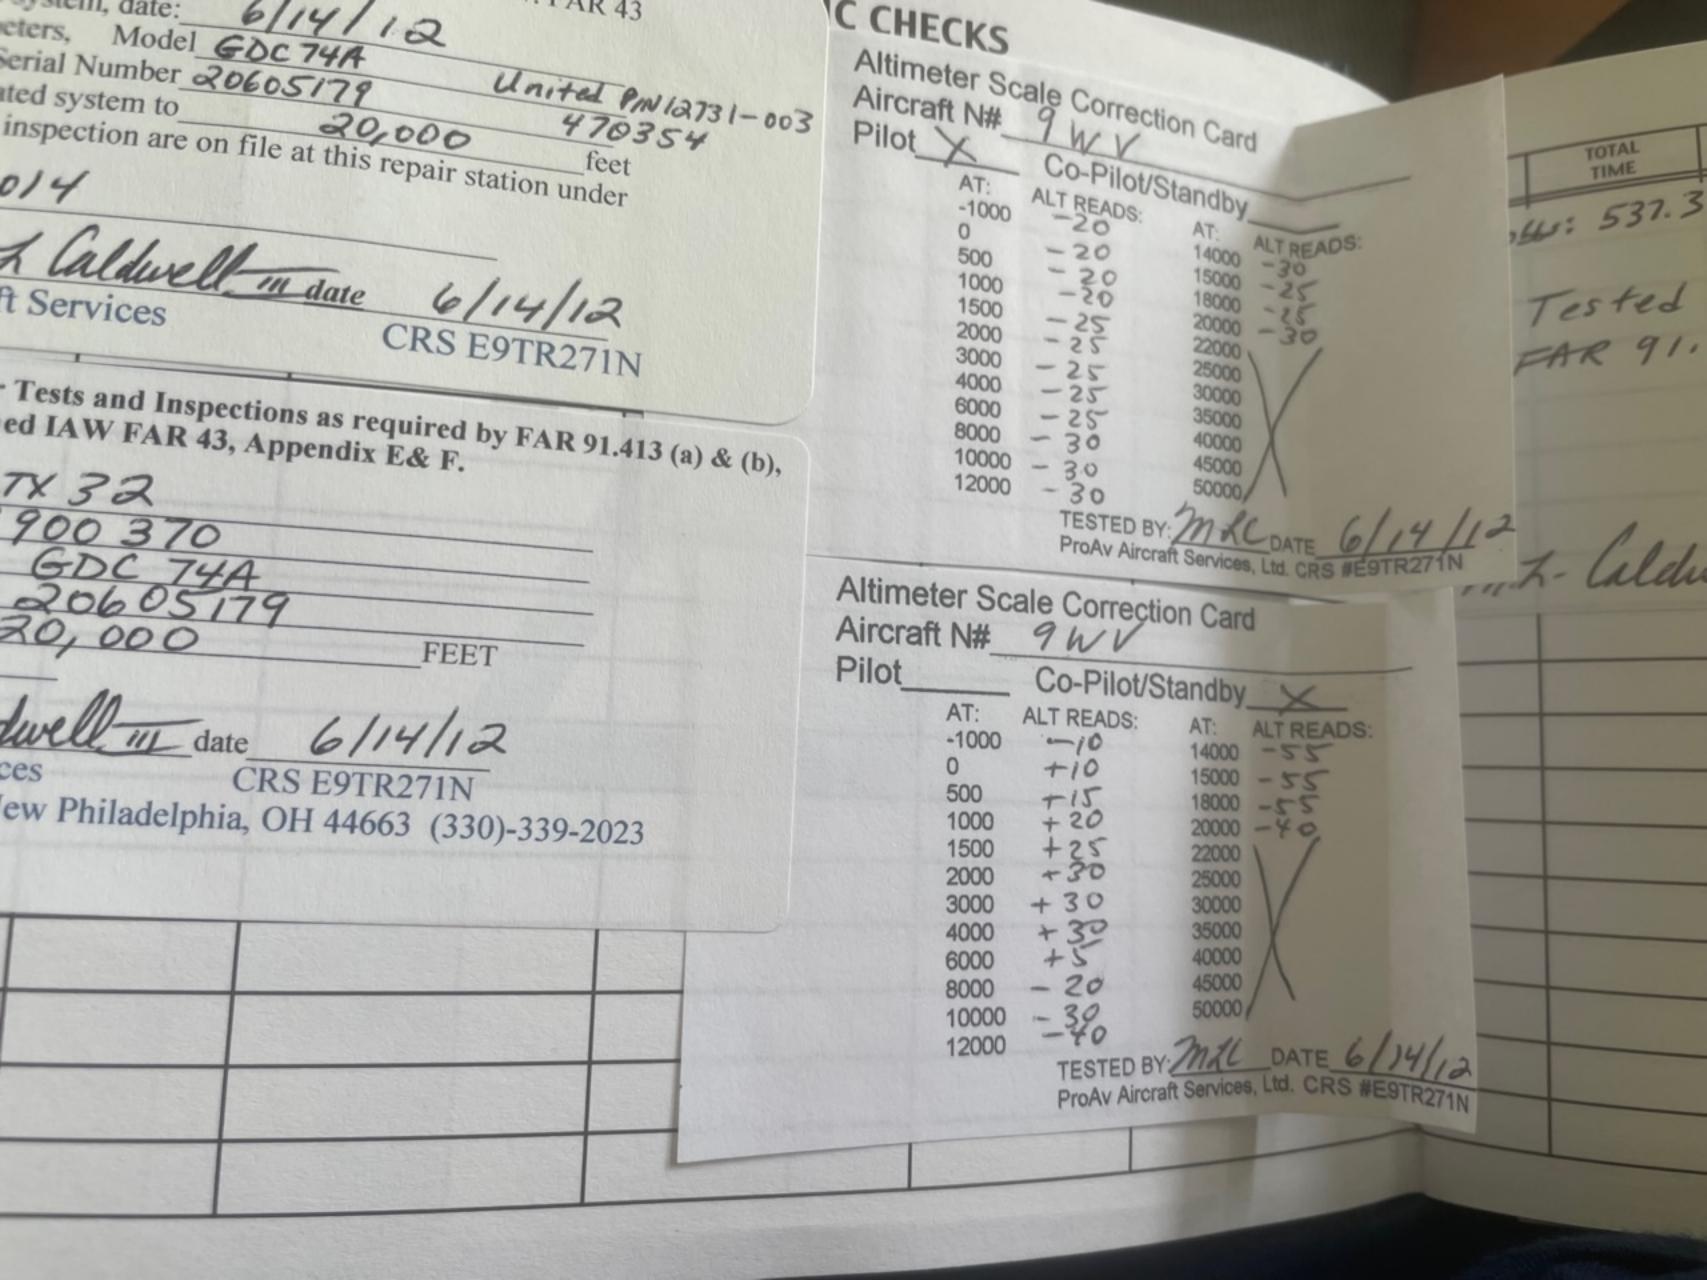

## MAJOR ALTERATIONS

|         | DESCRIPTION OF ALTERATION                                                                             |  |
|---------|-------------------------------------------------------------------------------------------------------|--|
| 7-23-08 |                                                                                                       |  |
|         | THE FOLLOWING SUPPLEMENTAL TYPE CERTIFICATE NUMBER HAS BEEN INSTALLED ON THIS AIRCRAFT SA01708SE  CDC |  |
|         |                                                                                                       |  |
|         |                                                                                                       |  |