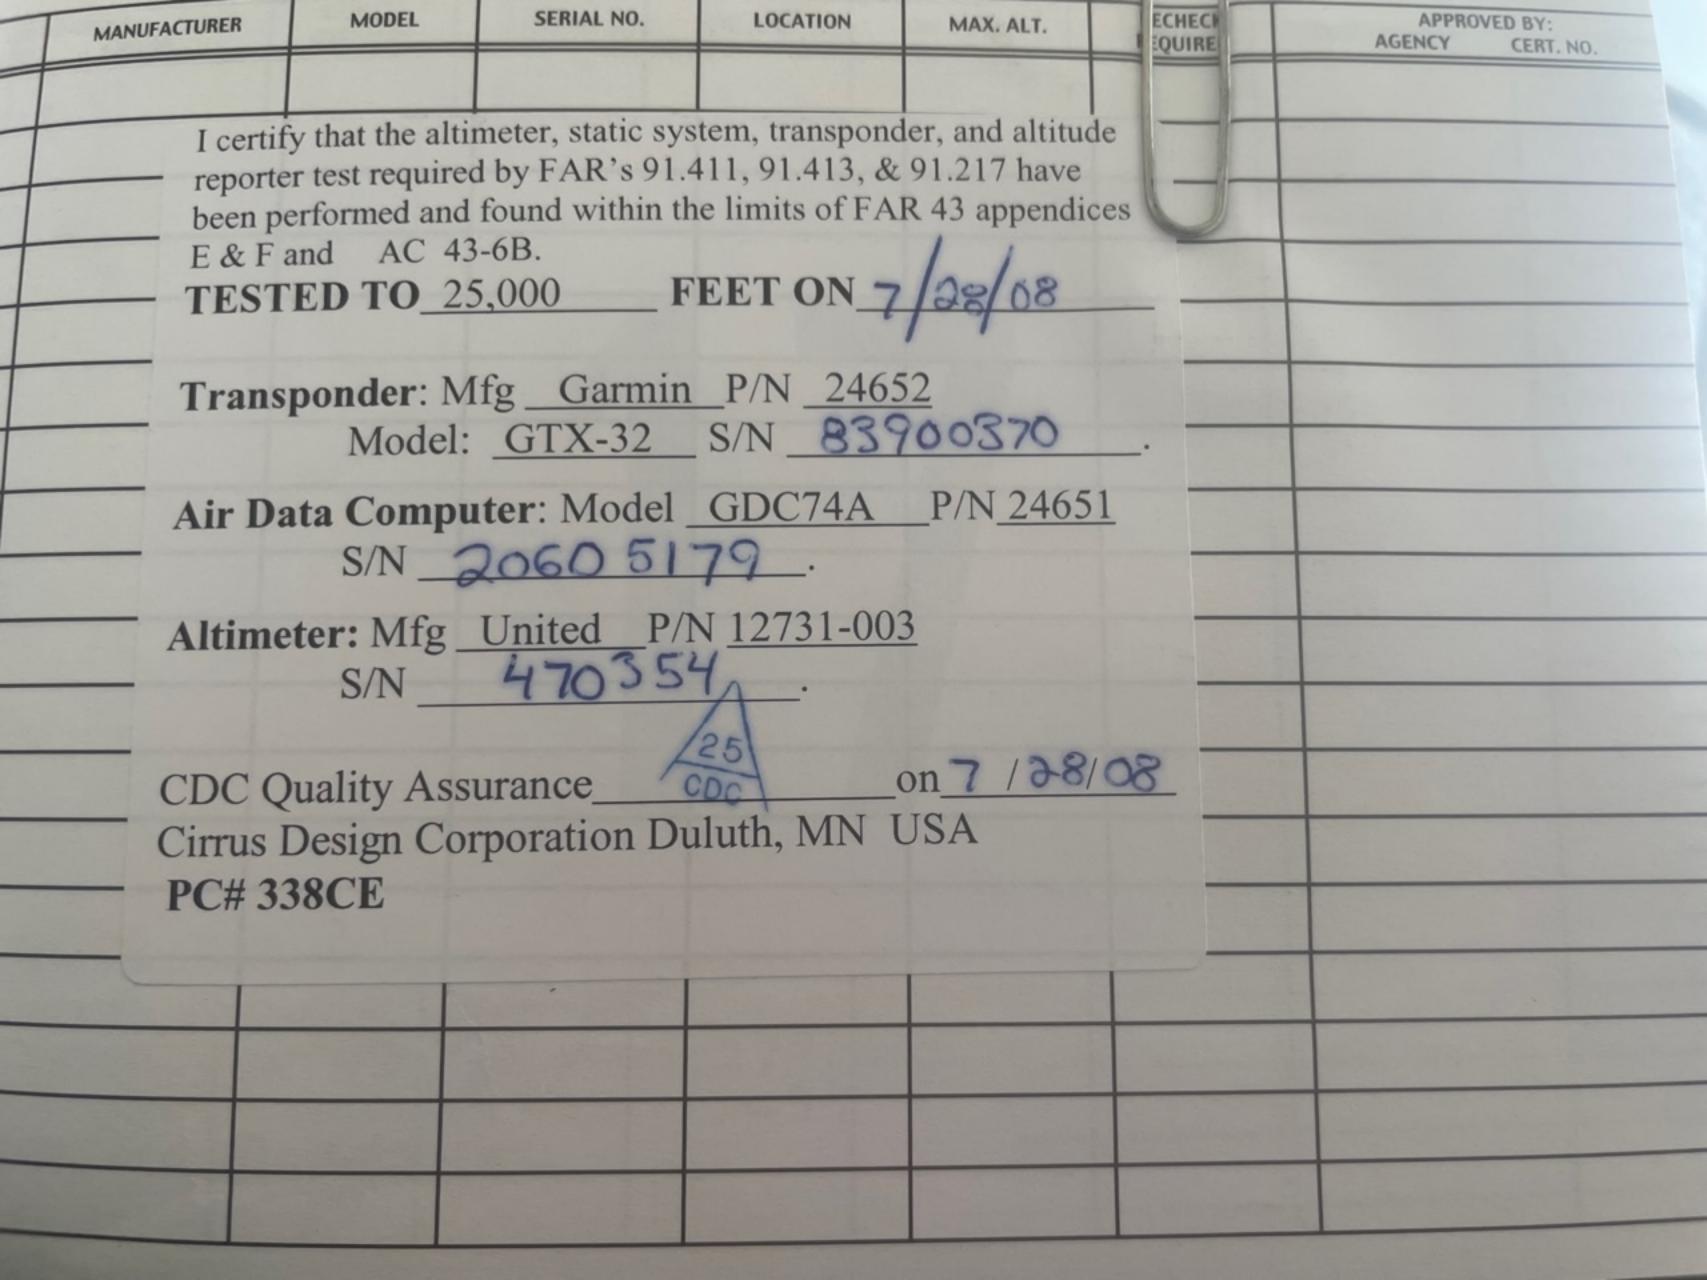

## MAJOR ALTERATIONS

|         | DESCRIPTION OF ALTERATION                                                                             |  |
|---------|-------------------------------------------------------------------------------------------------------|--|
| 7-23-08 |                                                                                                       |  |
|         | THE FOLLOWING SUPPLEMENTAL TYPE CERTIFICATE NUMBER HAS BEEN INSTALLED ON THIS AIRCRAFT SA01708SE  CDC |  |
|         |                                                                                                       |  |
|         |                                                                                                       |  |