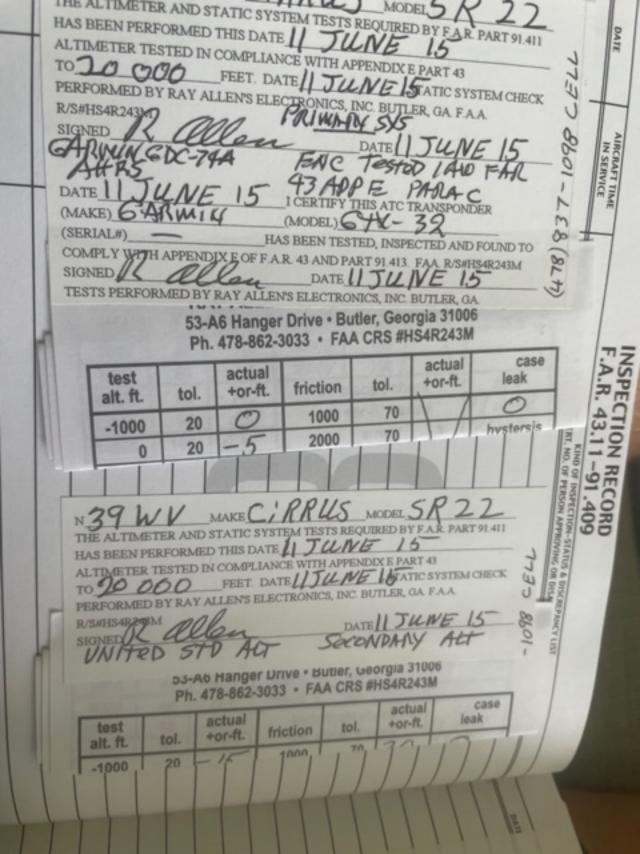

|                                                                                                                                                                                                                                                                                                                                                                                                                                                                                                                                                                                                                                                                                                                                                                                                                                                                                                                                                                                                                                                                                                                                                                                                                                                                                                                                                                                                                                                                                                                                                                                                                                                                                                                                                                                                                                                                                                                                                                                                                                                                                                                              | PART NAME                                                                                                                                                                                                                                                                                                                                                                                                                                                                                                                                                                                                                                                                                                                                                                                                                                                                                                                                                                                                                                                                                                                                                                                                                                                                                                                                                                                                                                                                                                                                                                                                                                                                                                                                                                                                                                                                                                                                                                                                                                                                                                                    | NAME OF PART | PART<br>NUMBER | SERIAL<br>NUMBER | INSTALLATION DATE/HOURS | TIME ON PART<br>AT INSTALL | OR T.B.O. | REMOVAL<br>DATE/HOURS |         | AGENCY<br>CERT. NO. |
|------------------------------------------------------------------------------------------------------------------------------------------------------------------------------------------------------------------------------------------------------------------------------------------------------------------------------------------------------------------------------------------------------------------------------------------------------------------------------------------------------------------------------------------------------------------------------------------------------------------------------------------------------------------------------------------------------------------------------------------------------------------------------------------------------------------------------------------------------------------------------------------------------------------------------------------------------------------------------------------------------------------------------------------------------------------------------------------------------------------------------------------------------------------------------------------------------------------------------------------------------------------------------------------------------------------------------------------------------------------------------------------------------------------------------------------------------------------------------------------------------------------------------------------------------------------------------------------------------------------------------------------------------------------------------------------------------------------------------------------------------------------------------------------------------------------------------------------------------------------------------------------------------------------------------------------------------------------------------------------------------------------------------------------------------------------------------------------------------------------------------|------------------------------------------------------------------------------------------------------------------------------------------------------------------------------------------------------------------------------------------------------------------------------------------------------------------------------------------------------------------------------------------------------------------------------------------------------------------------------------------------------------------------------------------------------------------------------------------------------------------------------------------------------------------------------------------------------------------------------------------------------------------------------------------------------------------------------------------------------------------------------------------------------------------------------------------------------------------------------------------------------------------------------------------------------------------------------------------------------------------------------------------------------------------------------------------------------------------------------------------------------------------------------------------------------------------------------------------------------------------------------------------------------------------------------------------------------------------------------------------------------------------------------------------------------------------------------------------------------------------------------------------------------------------------------------------------------------------------------------------------------------------------------------------------------------------------------------------------------------------------------------------------------------------------------------------------------------------------------------------------------------------------------------------------------------------------------------------------------------------------------|--------------|----------------|------------------|-------------------------|----------------------------|-----------|-----------------------|---------|---------------------|
| CAPS Rocket Motor   21814-001   S/N 439   06/18                                                                                                                                                                                                                                                                                                                                                                                                                                                                                                                                                                                                                                                                                                                                                                                                                                                                                                                                                                                                                                                                                                                                                                                                                                                                                                                                                                                                                                                                                                                                                                                                                                                                                                                                                                                                                                                                                                                                                                                                                                                                              | CAPS Rocket Motor   21814-001   S/N 439   06/18                                                                                                                                                                                                                                                                                                                                                                                                                                                                                                                                                                                                                                                                                                                                                                                                                                                                                                                                                                                                                                                                                                                                                                                                                                                                                                                                                                                                                                                                                                                                                                                                                                                                                                                                                                                                                                                                                                                                                                                                                                                                              |              |                |                  | Life Limite             | d Parts SR22               |           |                       |         |                     |
| CAPS Parachute   20331-001   S/N 03634   07/18     CAPS Reefing Line   Cutters   Corporation   Caps Reefing Line   Caps Reefing Line   Corporation   Caps Reefing Line   Caps Reefing Line   Caps Reefing Line   Corporation   Caps Reefing Line   Caps Reef | CAPS Parachute   20331-001   S/N 03634   07/18   CAPS Reefing Line   5212   To 508 E   Color   Cutters   LOT 03-05    CAPS Reefing Line   Cutters   LOT 03-05    CAPS Reefing Line   Cutters   LOT 03-05    CAPS Reefing Line   Cutters   CAPS Reefing Line   CAPS Reefi |              |                |                  |                         |                            | EXPI      | RES                   |         |                     |
| CAPS Parachute  CAPS Reefing Line Cutters  ELT Battery Pack  EMA Controller, AAIR  Oxygen Bottle Assembly  CO Detector  Pilot Seat Inflator Assembly  CO-Pilot Seat  20902-002  ASSI 115V  CO-Pilot Seat                                                                                                                                                                                                                                                                                                                                                                                                                                                                                                                                                                                                                                                                                                                                                                                                                                                                                                                                                                                                                                                                                                                                                                                                                                                                                                                                                                                                                                                                                                                                                                                                             | CAPS Parachute  CAPS Reefing Line Cutters  ELT Battery Pack  EMA Controller, AAIR  Oxygen Bottle Assembly  CO Detector  Pilot Seat Inflator Assembly  CO-Pilot Seat  20902-002  ASSI 115V  CO-Pilot Seat                                                                                                                                                                                                                                                                                                                                                                                                                                                                                                                                                                                                                                                                                                                                                                                                                                                                                                                                                                                                                                                                                                                                                                                                                                                                                                                                                                                                                                                                                                                                   |              | _ CAPS I       | cocket Motor     | 21814-001               | S/N 4391                   | 0611      | 29                    |         |                     |
| CAPS Reefing Line Cutters   5212   To508 E   LOT 203-051                                                                                                                                                                                                                                                                                                                                                                                                                                                                                                                                                                                                                                                                                                                                                                                                                                                                                                                                                                                                                                                                                                                                                                                                                                                                                                                                                                                                                                                                                                                                                                                                                                                                                                                                                                                                                                                                                                                                                                                                                                                                     | CAPS Reefing Line Cutters   5212   T0508 E   LOT 203-051                                                                                                                                                                                                                                                                                                                                                                                                                                                                                                                                                                                                                                                                                                                                                                                                                                                                                                                                                                                                                                                                                                                                                                                                                                                                                                                                                                                                                                                                                                                                                                                                                                                                                                                                                                                                                                                                                                                                                                                                                                                                     |              | CAPS           | Parachute        | 20331-001               |                            |           |                       |         |                     |
| ELT Battery Pack 452-6499 Date Installed 7/38/08  EMA Controller, 20902-001 S/No5tHAt08-10 7/3203  Oxygen Bottle Assembly 100N0020-4 MFG Date 11/07 11/3032  CO Detector 24660-001 S/N 85390 07/2003  Pilot Seat Inflator 20902-002 A851 115V 5/N 10290 61112015                                                                                                                                                                                                                                                                                                                                                                                                                                                                                                                                                                                                                                                                                                                                                                                                                                                                                                                                                                                                                                                                                                                                                                                                                                                                                                                                                                                                                                                                                                                                                                                                                                                                                                                                                                                                                                                             | ELT Battery Pack 452-6499 Date Installed 7/38/08  EMA Controller, 20902-001 S/N 05thAr08-10 7/3703  Oxygen Bottle Assembly 100N0020-4 MFG Date 11/07 11/3032  CO Detector 24660-001 S/N 85390 072003  Pilot Seat Inflator 20902-002 A851 115V 5/N 10290 61112015                                                                                                                                                                                                                                                                                                                                                                                                                                                                                                                                                                                                                                                                                                                                                                                                                                                                                                                                                                                                                                                                                                                                                                                                                                                                                                                                                                                                                                                                                                                                                                                                                                                                                                                                                                                                                                                             |              |                | _                | 5212                    | T0508 E<br>LOT 203-05      |           |                       |         |                     |
| Co Detector   20902-002   AASI   15V   Co-Pilot Seat   20902-002   AASI   15V   Co-Pilot Seat   20902-002   AASI   15V   Co-Pilot Seat   20902-002   AASI   115V   Co-Pilot Seat   20902-002   Co-Pi | Co Detector   20902-002   AASI   15V   Co-Pilot Seat   20902-002   AASI   15V   Co-Pilot Seat   20902-002   AASI   15V   Co-Pilot Seat   20902-002   AASI   115V   Co-Pilot Seat   20902-002   Co-Pilot Seat   209 |              | ELT Ba         | ttery Pack       | 452-6499                | Date Installed             |           | 3                     |         |                     |
| Assembly                                                                                                                                                                                                                                                                                                                                                                                                                                                                                                                                                                                                                                                                                                                                                                                                                                                                                                                                                                                                                                                                                                                                                                                                                                                                                                                                                                                                                                                                                                                                                                                                                                                                                                                                                                                                                                                                                                                                                                                                                                                                                                                     | Assembly                                                                                                                                                                                                                                                                                                                                                                                                                                                                                                                                                                                                                                                                                                                                                                                                                                                                                                                                                                                                                                                                                                                                                                                                                                                                                                                                                                                                                                                                                                                                                                                                                                                                                                                                                                                                                                                                                                                                                                                                                                                                                                                     |              | - EMA Co       | ontroller,       | 20902-001               |                            | 10 7/20   | 27                    |         |                     |
| CO Detector   24660-001   S/N 85390   07/2015     Pilot Seat Inflator   20902-002   AASI 115V   Co-Pilot Seat   20902-002   Co-Pilot Seat   20902-00 | CO Detector   24660-001   S/N 85390   07/2002                                                                                                                                                                                                                                                                                                                                                                                                                                                                                                                                                                                                                                                                                                                                                                                                                                                                                                                                                                                                                                                                                                                                                                                                                                                                                                                                                                                                                                                                                                                                                                                                                                                                                                                                                                                                                                                                                                                                                                                                                                                                                |              |                |                  | 100N0020-4              | MFG Date 11/07             | 11/20     | 22                    |         |                     |
| Pilot Seat Inflator   20902-002   AASI 115V   S/N 10290   61112015   3   10 70 ETW EAW   20902-002   AASI 115V   3   10 70 ETW EAW                                                                                                                                                                                                                                                                                                                                                                                                                                                                                                                                                                                                                                                                                                                                                                                                                                                                                                                                                                                                                                                                                                                                                                                                                                                                                                                                                                                                                                                                                                                                                                                                                                                                                                                                                                                                                                                                                                                                                                                           | Pilot Seat Inflator   20902-002   AASI 115V   S/N 10290   61112015   3   10 7R EYEN EAW                                                                                                                                                                                                                                                                                                                                                                                                                                                                                                                                                                                                                                                                                                                                                                                                                                                                                                                                                                                                                                                                                                                                                                                                                                                                                                                                                                                                                                                                                                                                                                                                                                                                                                                                                                                                                                                                                                                                                                                                                                      |              | CO Dete        | ector            | 24660-001               |                            | 7/20      | 732                   |         |                     |
| Co-Pilot Seat 20902-002 A451 115V                                                                                                                                                                                                                                                                                                                                                                                                                                                                                                                                                                                                                                                                                                                                                                                                                                                                                                                                                                                                                                                                                                                                                                                                                                                                                                                                                                                                                                                                                                                                                                                                                                                                                                                                                                                                                                                                                                                                                                                                                                                                                            | Co-Pilot Seat 20902-002 AASI 115V                                                                                                                                                                                                                                                                                                                                                                                                                                                                                                                                                                                                                                                                                                                                                                                                                                                                                                                                                                                                                                                                                                                                                                                                                                                                                                                                                                                                                                                                                                                                                                                                                                                                                                                                                                                                                                                                                                                                                                                                                                                                                            |              | Assembly       | y                |                         | 4451 115                   | V         | 015                   | 10 40 5 | · Van 1 a           |
|                                                                                                                                                                                                                                                                                                                                                                                                                                                                                                                                                                                                                                                                                                                                                                                                                                                                                                                                                                                                                                                                                                                                                                                                                                                                                                                                                                                                                                                                                                                                                                                                                                                                                                                                                                                                                                                                                                                                                                                                                                                                                                                              |                                                                                                                                                                                                                                                                                                                                                                                                                                                                                                                                                                                                                                                                                                                                                                                                                                                                                                                                                                                                                                                                                                                                                                                                                                                                                                                                                                                                                                                                                                                                                                                                                                                                                                                                                                                                                                                                                                                                                                                                                                                                                                                              |              |                |                  |                         | AAS1 115                   | V         | 2                     |         |                     |
|                                                                                                                                                                                                                                                                                                                                                                                                                                                                                                                                                                                                                                                                                                                                                                                                                                                                                                                                                                                                                                                                                                                                                                                                                                                                                                                                                                                                                                                                                                                                                                                                                                                                                                                                                                                                                                                                                                                                                                                                                                                                                                                              |                                                                                                                                                                                                                                                                                                                                                                                                                                                                                                                                                                                                                                                                                                                                                                                                                                                                                                                                                                                                                                                                                                                                                                                                                                                                                                                                                                                                                                                                                                                                                                                                                                                                                                                                                                                                                                                                                                                                                                                                                                                                                                                              |              |                |                  |                         |                            |           |                       |         |                     |