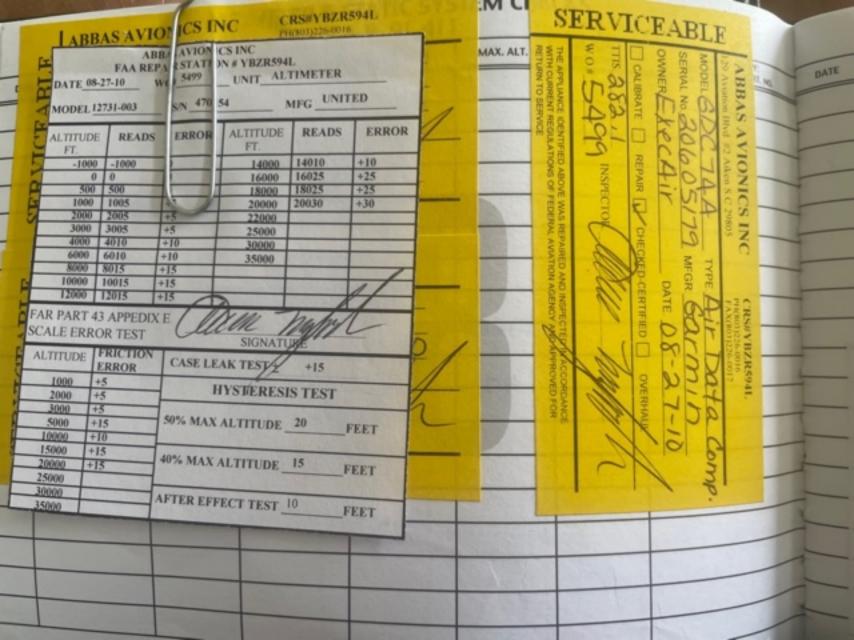

## MAJOR ALTERATIONS

|         | DESCRIPTION OF ALTERATION                                                                             |  |
|---------|-------------------------------------------------------------------------------------------------------|--|
| 7-23-08 |                                                                                                       |  |
|         | THE FOLLOWING SUPPLEMENTAL TYPE CERTIFICATE NUMBER HAS BEEN INSTALLED ON THIS AIRCRAFT SA01708SE  CDC |  |
|         |                                                                                                       |  |
|         |                                                                                                       |  |