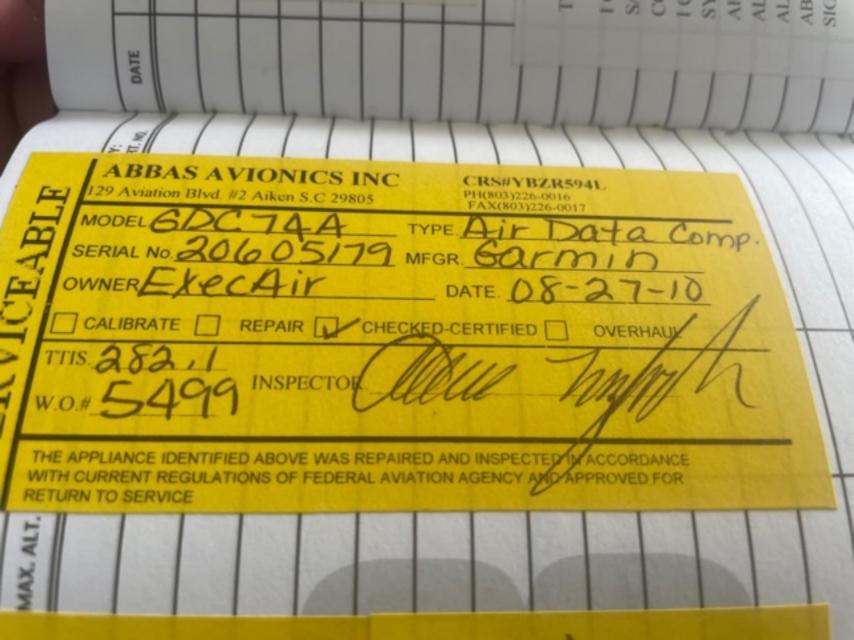

## MAJOR ALTERATIONS

|         | DESCRIPTION OF ALTERATION                                                                             |  |
|---------|-------------------------------------------------------------------------------------------------------|--|
| 7-23-08 |                                                                                                       |  |
|         | THE FOLLOWING SUPPLEMENTAL TYPE CERTIFICATE NUMBER HAS BEEN INSTALLED ON THIS AIRCRAFT SA01708SE  CDC |  |
|         |                                                                                                       |  |
|         |                                                                                                       |  |