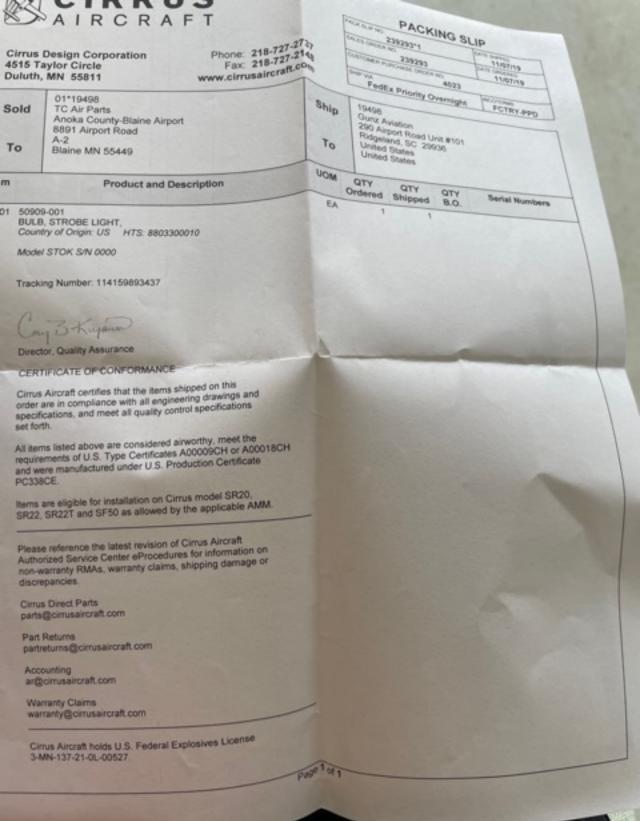

|                                   |                                                                                                                                                     |                            |

# **INSPECTION RECORD**

Model <u>SR22</u> S/N <u>3196</u> Reg # <u>N39WV</u> WO# <u>4854</u>

Interstate Turbine Management 6070 Perimeter Rd. North Charleston, SC 29406

Date 1/30/2020 Hobbs FLT 1153.3

Removed GTX32 mode A/C transponder P/N 011-00768-00, S/N 83900370. Installed GTX33 w/ES P/N 011-00779-30, S/N 89131365 and interfaced with existing G1000 for ADSB out compliance IAW Cirrus SR22 AMM and AWM . C/W SB2X-42-17 Perspective S/W update to v0764.23. C/W SB2X-42-17 Perspective S/W update to v0764.23. Post installation checks good.





### INSPECTION RECORD

Model <u>SR22</u> S/N <u>3196</u> Reg # <u>N39WV</u> WO# 4854

Interstate Turbine Management 6070 Perimeter Rd. North Charleston, SC 29406

Date 1/30/2020 Hobbs 1419.4 FLT 1153.3

Removed GTX32 mode A/C transponder P/N 011-00768-00, S/N 83900370. Installed GTX33 w/ES P/N 011-00779-30, S/N 89131365 and interfaced with existing G1000 for ADSB out compliance IAW Cirrus SR22 AMM and AWM . C/W SB2X-42-17 Perspective S/W update to v0764.23. C/W SB2X-42-17 Perspective S/W update to v0764.23. Post installation checks good.



| wc. WO_383                                                                               | ACR ELECTRONICS, Inc. Artex Products - CAGE Code 18560 Fort Lauderdale, FL 33312 LOG BOOK ENTRY E.L.T. BATTERY REPLACEMENT DATE AUG/8027