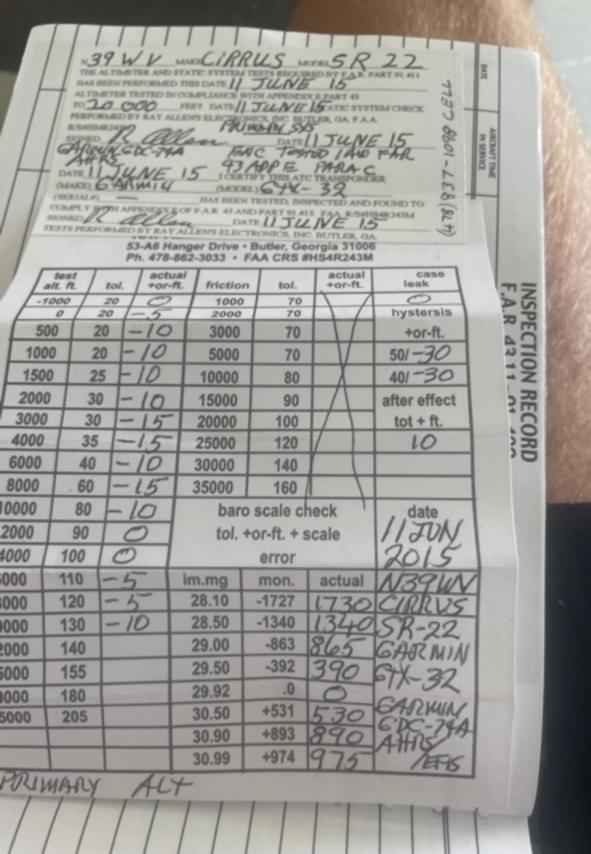

|                                                                                                                                                                                                                                                                                                                                                                                                                                                                                                                                                                                                                                                                                                                                                                                                                                                                                                                                                                                                                                                                                                                                                                                                                                                                                                                                                                                                                                                                                                                                                                                                                                                                                                                                                                                                                                                                                                                                                                                                                                                                                                                              | PART NAME                                                                                                                                                                                                                                                                                                                                                                                                                                                                                                                                                                                                                                                                                                                                                                                                                                                                                                                                                                                                                                                                                                                                                                                                                                                                                                                                                                                                                                                                                                                                                                                                                                                                                                                                                                                                                                                                                                                                                                                                                                                                                                                    | NAME OF PART | PART<br>NUMBER | SERIAL<br>NUMBER | INSTALLATION DATE/HOURS | TIME ON PART<br>AT INSTALL | OR T.B.O. | REMOVAL<br>DATE/HOURS |         | AGENCY<br>CERT. NO. |
|------------------------------------------------------------------------------------------------------------------------------------------------------------------------------------------------------------------------------------------------------------------------------------------------------------------------------------------------------------------------------------------------------------------------------------------------------------------------------------------------------------------------------------------------------------------------------------------------------------------------------------------------------------------------------------------------------------------------------------------------------------------------------------------------------------------------------------------------------------------------------------------------------------------------------------------------------------------------------------------------------------------------------------------------------------------------------------------------------------------------------------------------------------------------------------------------------------------------------------------------------------------------------------------------------------------------------------------------------------------------------------------------------------------------------------------------------------------------------------------------------------------------------------------------------------------------------------------------------------------------------------------------------------------------------------------------------------------------------------------------------------------------------------------------------------------------------------------------------------------------------------------------------------------------------------------------------------------------------------------------------------------------------------------------------------------------------------------------------------------------------|------------------------------------------------------------------------------------------------------------------------------------------------------------------------------------------------------------------------------------------------------------------------------------------------------------------------------------------------------------------------------------------------------------------------------------------------------------------------------------------------------------------------------------------------------------------------------------------------------------------------------------------------------------------------------------------------------------------------------------------------------------------------------------------------------------------------------------------------------------------------------------------------------------------------------------------------------------------------------------------------------------------------------------------------------------------------------------------------------------------------------------------------------------------------------------------------------------------------------------------------------------------------------------------------------------------------------------------------------------------------------------------------------------------------------------------------------------------------------------------------------------------------------------------------------------------------------------------------------------------------------------------------------------------------------------------------------------------------------------------------------------------------------------------------------------------------------------------------------------------------------------------------------------------------------------------------------------------------------------------------------------------------------------------------------------------------------------------------------------------------------|--------------|----------------|------------------|-------------------------|----------------------------|-----------|-----------------------|---------|---------------------|
| CAPS Rocket Motor   21814-001   S/N 439   06/18                                                                                                                                                                                                                                                                                                                                                                                                                                                                                                                                                                                                                                                                                                                                                                                                                                                                                                                                                                                                                                                                                                                                                                                                                                                                                                                                                                                                                                                                                                                                                                                                                                                                                                                                                                                                                                                                                                                                                                                                                                                                              | CAPS Rocket Motor   21814-001   S/N 439   06/18                                                                                                                                                                                                                                                                                                                                                                                                                                                                                                                                                                                                                                                                                                                                                                                                                                                                                                                                                                                                                                                                                                                                                                                                                                                                                                                                                                                                                                                                                                                                                                                                                                                                                                                                                                                                                                                                                                                                                                                                                                                                              |              |                |                  | Life Limite             | d Parts SR22               |           |                       |         |                     |
| CAPS Parachute   20331-001   S/N 03634   07/18     CAPS Reefing Line   Cutters   Corporation   Caps Reefing Line   Caps Reefing Line   Corporation   Caps Reefing Line   Caps Reefing Line   Caps Reefing Line   Corporation   Caps Reefing Line   Caps Reef | CAPS Parachute   20331-001   S/N 03634   07/18   CAPS Reefing Line   5212   To 508 E   Color   Cutters   LOT 03-05    CAPS Reefing Line   Cutters   LOT 03-05    CAPS Reefing Line   Cutters   LOT 03-05    CAPS Reefing Line   Cutters   CAPS Reefing Line   CAPS Reefi |              |                |                  |                         |                            | EXPI      | RES                   |         |                     |
| CAPS Parachute  CAPS Reefing Line Cutters  ELT Battery Pack  EMA Controller, AAIR  Oxygen Bottle Assembly  CO Detector  Pilot Seat Inflator Assembly  CO-Pilot Seat  20902-002  ASSI 115V  CO-Pilot Seat                                                                                                                                                                                                                                                                                                                                                                                                                                                                                                                                                                                                                                                                                                                                                                                                                                                                                                                                                                                                                                                                                                                                                                                                                                                                                                                                                                                                                                                                                                                                                                                                             | CAPS Parachute  CAPS Reefing Line Cutters  ELT Battery Pack  EMA Controller, AAIR  Oxygen Bottle Assembly  CO Detector  Pilot Seat Inflator Assembly  CO-Pilot Seat  20902-002  ASSI 115V  CO-Pilot Seat                                                                                                                                                                                                                                                                                                                                                                                                                                                                                                                                                                                                                                                                                                                                                                                                                                                                                                                                                                                                                                                                                                                                                                                                                                                                                                                                                                                                                                                                                                                                   |              | _ CAPS I       | cocket Motor     | 21814-001               | S/N 4391                   | 0611      | 29                    |         |                     |
| CAPS Reefing Line Cutters   5212   To508 E   LOT 203-051                                                                                                                                                                                                                                                                                                                                                                                                                                                                                                                                                                                                                                                                                                                                                                                                                                                                                                                                                                                                                                                                                                                                                                                                                                                                                                                                                                                                                                                                                                                                                                                                                                                                                                                                                                                                                                                                                                                                                                                                                                                                     | CAPS Reefing Line Cutters   5212   T0508 E   LOT 203-051                                                                                                                                                                                                                                                                                                                                                                                                                                                                                                                                                                                                                                                                                                                                                                                                                                                                                                                                                                                                                                                                                                                                                                                                                                                                                                                                                                                                                                                                                                                                                                                                                                                                                                                                                                                                                                                                                                                                                                                                                                                                     |              | CAPS           | Parachute        | 20331-001               |                            |           |                       |         |                     |
| ELT Battery Pack 452-6499 Date Installed 7/38/08  EMA Controller, 20902-001 S/No5tHAt08-10 7/3203  Oxygen Bottle Assembly 100N0020-4 MFG Date 11/07 11/3032  CO Detector 24660-001 S/N 85390 07/2003  Pilot Seat Inflator 20902-002 A851 115V 5/N 10290 61112015                                                                                                                                                                                                                                                                                                                                                                                                                                                                                                                                                                                                                                                                                                                                                                                                                                                                                                                                                                                                                                                                                                                                                                                                                                                                                                                                                                                                                                                                                                                                                                                                                                                                                                                                                                                                                                                             | ELT Battery Pack 452-6499 Date Installed 7/38/08  EMA Controller, 20902-001 S/N 05thAr08-10 7/3703  Oxygen Bottle Assembly 100N0020-4 MFG Date 11/07 11/3032  CO Detector 24660-001 S/N 85390 072003  Pilot Seat Inflator 20902-002 A851 115V 5/N 10290 61112015                                                                                                                                                                                                                                                                                                                                                                                                                                                                                                                                                                                                                                                                                                                                                                                                                                                                                                                                                                                                                                                                                                                                                                                                                                                                                                                                                                                                                                                                                                                                                                                                                                                                                                                                                                                                                                                             |              |                | _                | 5212                    | T0508 E<br>LOT 203-05      |           |                       |         |                     |
| Co Detector   20902-002   AASI   15V   Co-Pilot Seat   20902-002   AASI   15V   Co-Pilot Seat   20902-002   AASI   15V   Co-Pilot Seat   20902-002   AASI   115V   Co-Pilot Seat   20902-002   Co-Pi | Co Detector   20902-002   AASI   15V   Co-Pilot Seat   20902-002   AASI   15V   Co-Pilot Seat   20902-002   AASI   15V   Co-Pilot Seat   20902-002   AASI   115V   Co-Pilot Seat   20902-002   Co-Pilot Seat   209 |              | ELT Ba         | ttery Pack       | 452-6499                | Date Installed             |           | 3                     |         |                     |
| Assembly                                                                                                                                                                                                                                                                                                                                                                                                                                                                                                                                                                                                                                                                                                                                                                                                                                                                                                                                                                                                                                                                                                                                                                                                                                                                                                                                                                                                                                                                                                                                                                                                                                                                                                                                                                                                                                                                                                                                                                                                                                                                                                                     | Assembly                                                                                                                                                                                                                                                                                                                                                                                                                                                                                                                                                                                                                                                                                                                                                                                                                                                                                                                                                                                                                                                                                                                                                                                                                                                                                                                                                                                                                                                                                                                                                                                                                                                                                                                                                                                                                                                                                                                                                                                                                                                                                                                     |              | - EMA Co       | ontroller,       | 20902-001               |                            | 10 7/20   | 27                    |         |                     |
| CO Detector   24660-001   S/N 85390   07/2015     Pilot Seat Inflator   20902-002   AASI 115V   Co-Pilot Seat   20902-002   Co-Pilot Seat   20902-00 | CO Detector   24660-001   S/N 85390   07/2002                                                                                                                                                                                                                                                                                                                                                                                                                                                                                                                                                                                                                                                                                                                                                                                                                                                                                                                                                                                                                                                                                                                                                                                                                                                                                                                                                                                                                                                                                                                                                                                                                                                                                                                                                                                                                                                                                                                                                                                                                                                                                |              |                |                  | 100N0020-4              | MFG Date 11/07             | 11/20     | 22                    |         |                     |
| Pilot Seat Inflator   20902-002   AASI 115V   S/N 10290   61112015   3   10 70 ETW EAW   20902-002   AASI 115V   3   10 70 ETW EAW                                                                                                                                                                                                                                                                                                                                                                                                                                                                                                                                                                                                                                                                                                                                                                                                                                                                                                                                                                                                                                                                                                                                                                                                                                                                                                                                                                                                                                                                                                                                                                                                                                                                                                                                                                                                                                                                                                                                                                                           | Pilot Seat Inflator   20902-002   AASI 115V   S/N 10290   61112015   3   10 7R EYEN EAW                                                                                                                                                                                                                                                                                                                                                                                                                                                                                                                                                                                                                                                                                                                                                                                                                                                                                                                                                                                                                                                                                                                                                                                                                                                                                                                                                                                                                                                                                                                                                                                                                                                                                                                                                                                                                                                                                                                                                                                                                                      |              | CO Dete        | ector            | 24660-001               |                            | 7/20      | 732                   |         |                     |
| Co-Pilot Seat 20902-002 A451 115V                                                                                                                                                                                                                                                                                                                                                                                                                                                                                                                                                                                                                                                                                                                                                                                                                                                                                                                                                                                                                                                                                                                                                                                                                                                                                                                                                                                                                                                                                                                                                                                                                                                                                                                                                                                                                                                                                                                                                                                                                                                                                            | Co-Pilot Seat 20902-002 AASI 115V                                                                                                                                                                                                                                                                                                                                                                                                                                                                                                                                                                                                                                                                                                                                                                                                                                                                                                                                                                                                                                                                                                                                                                                                                                                                                                                                                                                                                                                                                                                                                                                                                                                                                                                                                                                                                                                                                                                                                                                                                                                                                            |              | Assembly       | y                |                         | 4451 115                   | V         | 015                   | 10 40 5 | · Van 1 a           |
|                                                                                                                                                                                                                                                                                                                                                                                                                                                                                                                                                                                                                                                                                                                                                                                                                                                                                                                                                                                                                                                                                                                                                                                                                                                                                                                                                                                                                                                                                                                                                                                                                                                                                                                                                                                                                                                                                                                                                                                                                                                                                                                              |                                                                                                                                                                                                                                                                                                                                                                                                                                                                                                                                                                                                                                                                                                                                                                                                                                                                                                                                                                                                                                                                                                                                                                                                                                                                                                                                                                                                                                                                                                                                                                                                                                                                                                                                                                                                                                                                                                                                                                                                                                                                                                                              |              |                |                  |                         | AAS1 115                   | V         | 2                     |         |                     |
|                                                                                                                                                                                                                                                                                                                                                                                                                                                                                                                                                                                                                                                                                                                                                                                                                                                                                                                                                                                                                                                                                                                                                                                                                                                                                                                                                                                                                                                                                                                                                                                                                                                                                                                                                                                                                                                                                                                                                                                                                                                                                                                              |                                                                                                                                                                                                                                                                                                                                                                                                                                                                                                                                                                                                                                                                                                                                                                                                                                                                                                                                                                                                                                                                                                                                                                                                                                                                                                                                                                                                                                                                                                                                                                                                                                                                                                                                                                                                                                                                                                                                                                                                                                                                                                                              |              |                |                  |                         |                            |           |                       |         |                     |