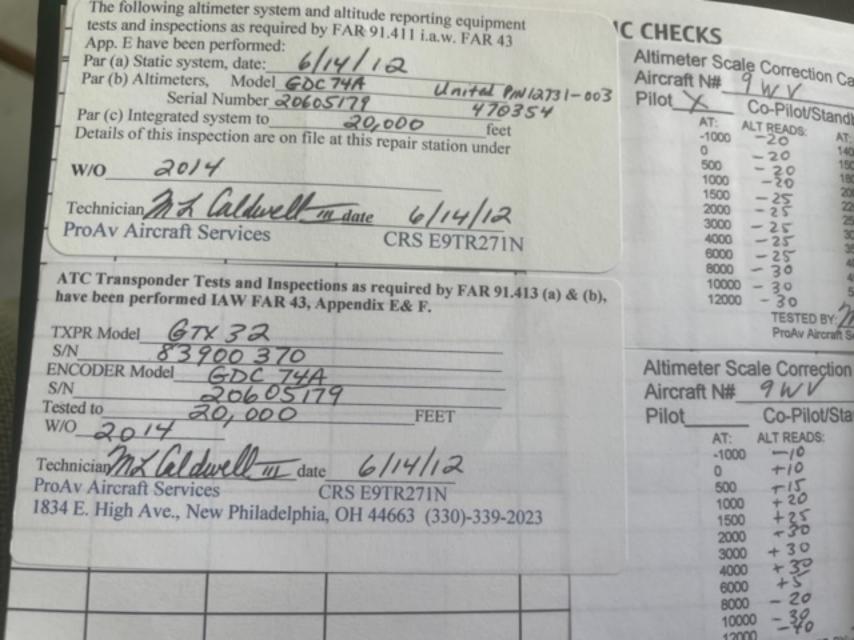

|                                                                                                                                                                                                                                                                                                                                                                                                                                                                                                                                                                                                                                                                                                                                                                                                                                                                                                                                                                                                                                                                                                                                                                                                                                                                                                                                                                                                                                                                                                                                                                                                                                                                                                                                                                                                                                                                                                                                                                                                                                                                                                                              | PART NAME                                                                                                                                                                                                                                                                                                                                                                                                                                                                                                                                                                                                                                                                                                                                                                                                                                                                                                                                                                                                                                                                                                                                                                                                                                                                                                                                                                                                                                                                                                                                                                                                                                                                                                                                                                                                                                                                                                                                                                                                                                                                                                                    | NAME OF PART | PART<br>NUMBER | SERIAL<br>NUMBER | INSTALLATION DATE/HOURS | TIME ON PART<br>AT INSTALL | OR T.B.O. | REMOVAL<br>DATE/HOURS |         | AGENCY<br>CERT. NO. |
|------------------------------------------------------------------------------------------------------------------------------------------------------------------------------------------------------------------------------------------------------------------------------------------------------------------------------------------------------------------------------------------------------------------------------------------------------------------------------------------------------------------------------------------------------------------------------------------------------------------------------------------------------------------------------------------------------------------------------------------------------------------------------------------------------------------------------------------------------------------------------------------------------------------------------------------------------------------------------------------------------------------------------------------------------------------------------------------------------------------------------------------------------------------------------------------------------------------------------------------------------------------------------------------------------------------------------------------------------------------------------------------------------------------------------------------------------------------------------------------------------------------------------------------------------------------------------------------------------------------------------------------------------------------------------------------------------------------------------------------------------------------------------------------------------------------------------------------------------------------------------------------------------------------------------------------------------------------------------------------------------------------------------------------------------------------------------------------------------------------------------|------------------------------------------------------------------------------------------------------------------------------------------------------------------------------------------------------------------------------------------------------------------------------------------------------------------------------------------------------------------------------------------------------------------------------------------------------------------------------------------------------------------------------------------------------------------------------------------------------------------------------------------------------------------------------------------------------------------------------------------------------------------------------------------------------------------------------------------------------------------------------------------------------------------------------------------------------------------------------------------------------------------------------------------------------------------------------------------------------------------------------------------------------------------------------------------------------------------------------------------------------------------------------------------------------------------------------------------------------------------------------------------------------------------------------------------------------------------------------------------------------------------------------------------------------------------------------------------------------------------------------------------------------------------------------------------------------------------------------------------------------------------------------------------------------------------------------------------------------------------------------------------------------------------------------------------------------------------------------------------------------------------------------------------------------------------------------------------------------------------------------|--------------|----------------|------------------|-------------------------|----------------------------|-----------|-----------------------|---------|---------------------|
| CAPS Rocket Motor   21814-001   S/N 439   06/18                                                                                                                                                                                                                                                                                                                                                                                                                                                                                                                                                                                                                                                                                                                                                                                                                                                                                                                                                                                                                                                                                                                                                                                                                                                                                                                                                                                                                                                                                                                                                                                                                                                                                                                                                                                                                                                                                                                                                                                                                                                                              | CAPS Rocket Motor   21814-001   S/N 439   06/18                                                                                                                                                                                                                                                                                                                                                                                                                                                                                                                                                                                                                                                                                                                                                                                                                                                                                                                                                                                                                                                                                                                                                                                                                                                                                                                                                                                                                                                                                                                                                                                                                                                                                                                                                                                                                                                                                                                                                                                                                                                                              |              |                |                  | Life Limite             | d Parts SR22               |           |                       |         |                     |
| CAPS Parachute   20331-001   S/N 03634   07/18     CAPS Reefing Line   Cutters   Corporation   Caps Reefing Line   Caps Reefing Line   Corporation   Caps Reefing Line   Caps Reefing Line   Caps Reefing Line   Corporation   Caps Reefing Line   Caps Reef | CAPS Parachute   20331-001   S/N 03634   07/18   CAPS Reefing Line   5212   To 508 E   Color   Cutters   LOT 03-05    CAPS Reefing Line   Cutters   LOT 03-05    CAPS Reefing Line   Cutters   LOT 03-05    CAPS Reefing Line   Cutters   CAPS Reefing Line   CAPS Reefi |              |                |                  |                         |                            | EXPI      | RES                   |         |                     |
| CAPS Parachute  CAPS Reefing Line Cutters  ELT Battery Pack  EMA Controller, AAIR  Oxygen Bottle Assembly  CO Detector  Pilot Seat Inflator Assembly  CO-Pilot Seat  20902-002  ASSI 115V  CO-Pilot Seat                                                                                                                                                                                                                                                                                                                                                                                                                                                                                                                                                                                                                                                                                                                                                                                                                                                                                                                                                                                                                                                                                                                                                                                                                                                                                                                                                                                                                                                                                                                                                                                                             | CAPS Parachute  CAPS Reefing Line Cutters  ELT Battery Pack  EMA Controller, AAIR  Oxygen Bottle Assembly  CO Detector  Pilot Seat Inflator Assembly  CO-Pilot Seat  20902-002  ASSI 115V  CO-Pilot Seat                                                                                                                                                                                                                                                                                                                                                                                                                                                                                                                                                                                                                                                                                                                                                                                                                                                                                                                                                                                                                                                                                                                                                                                                                                                                                                                                                                                                                                                                                                                                   |              | _ CAPS I       | cocket Motor     | 21814-001               | S/N 4391                   | 0611      | 29                    |         |                     |
| CAPS Reefing Line Cutters   5212   To508 E   LOT 203-051                                                                                                                                                                                                                                                                                                                                                                                                                                                                                                                                                                                                                                                                                                                                                                                                                                                                                                                                                                                                                                                                                                                                                                                                                                                                                                                                                                                                                                                                                                                                                                                                                                                                                                                                                                                                                                                                                                                                                                                                                                                                     | CAPS Reefing Line Cutters   5212   T0508 E   LOT 203-051                                                                                                                                                                                                                                                                                                                                                                                                                                                                                                                                                                                                                                                                                                                                                                                                                                                                                                                                                                                                                                                                                                                                                                                                                                                                                                                                                                                                                                                                                                                                                                                                                                                                                                                                                                                                                                                                                                                                                                                                                                                                     |              | CAPS           | Parachute        | 20331-001               |                            |           |                       |         |                     |
| ELT Battery Pack 452-6499 Date Installed 7/38/08  EMA Controller, 20902-001 S/No5tHAt08-10 7/3203  Oxygen Bottle Assembly 100N0020-4 MFG Date 11/07 11/3032  CO Detector 24660-001 S/N 85390 07/2003  Pilot Seat Inflator 20902-002 A851 115V 5/N 10290 61112015                                                                                                                                                                                                                                                                                                                                                                                                                                                                                                                                                                                                                                                                                                                                                                                                                                                                                                                                                                                                                                                                                                                                                                                                                                                                                                                                                                                                                                                                                                                                                                                                                                                                                                                                                                                                                                                             | ELT Battery Pack 452-6499 Date Installed 7/38/08  EMA Controller, 20902-001 S/N 05thAr08-10 7/3703  Oxygen Bottle Assembly 100N0020-4 MFG Date 11/07 11/3032  CO Detector 24660-001 S/N 85390 072003  Pilot Seat Inflator 20902-002 A851 115V 5/N 10290 61112015                                                                                                                                                                                                                                                                                                                                                                                                                                                                                                                                                                                                                                                                                                                                                                                                                                                                                                                                                                                                                                                                                                                                                                                                                                                                                                                                                                                                                                                                                                                                                                                                                                                                                                                                                                                                                                                             |              |                | _                | 5212                    | T0508 E<br>LOT 203-05      |           |                       |         |                     |
| Co Detector   20902-002   AASI   15V   Co-Pilot Seat   20902-002   AASI   15V   Co-Pilot Seat   20902-002   AASI   15V   Co-Pilot Seat   20902-002   AASI   115V   Co-Pilot Seat   20902-002   Co-Pi | Co Detector   20902-002   AASI   15V   Co-Pilot Seat   20902-002   AASI   15V   Co-Pilot Seat   20902-002   AASI   15V   Co-Pilot Seat   20902-002   AASI   115V   Co-Pilot Seat   20902-002   Co-Pilot Seat   209 |              | ELT Ba         | ttery Pack       | 452-6499                | Date Installed             |           | 3                     |         |                     |
| Assembly                                                                                                                                                                                                                                                                                                                                                                                                                                                                                                                                                                                                                                                                                                                                                                                                                                                                                                                                                                                                                                                                                                                                                                                                                                                                                                                                                                                                                                                                                                                                                                                                                                                                                                                                                                                                                                                                                                                                                                                                                                                                                                                     | Assembly                                                                                                                                                                                                                                                                                                                                                                                                                                                                                                                                                                                                                                                                                                                                                                                                                                                                                                                                                                                                                                                                                                                                                                                                                                                                                                                                                                                                                                                                                                                                                                                                                                                                                                                                                                                                                                                                                                                                                                                                                                                                                                                     |              | - EMA Co       | ontroller,       | 20902-001               |                            | 10 7/20   | 27                    |         |                     |
| CO Detector   24660-001   S/N 85390   07/2015     Pilot Seat Inflator   20902-002   AASI 115V   Co-Pilot Seat   20902-002   Co-Pilot Seat   20902-00 | CO Detector   24660-001   S/N 85390   07/2002                                                                                                                                                                                                                                                                                                                                                                                                                                                                                                                                                                                                                                                                                                                                                                                                                                                                                                                                                                                                                                                                                                                                                                                                                                                                                                                                                                                                                                                                                                                                                                                                                                                                                                                                                                                                                                                                                                                                                                                                                                                                                |              |                |                  | 100N0020-4              | MFG Date 11/07             | 11/20     | 22                    |         |                     |
| Pilot Seat Inflator   20902-002   AASI 115V   S/N 10290   61112015   3   10 70 ETW EAW   20902-002   AASI 115V   3   10 70 ETW EAW                                                                                                                                                                                                                                                                                                                                                                                                                                                                                                                                                                                                                                                                                                                                                                                                                                                                                                                                                                                                                                                                                                                                                                                                                                                                                                                                                                                                                                                                                                                                                                                                                                                                                                                                                                                                                                                                                                                                                                                           | Pilot Seat Inflator   20902-002   AASI 115V   S/N 10290   61112015   3   10 7R EYEN EAW                                                                                                                                                                                                                                                                                                                                                                                                                                                                                                                                                                                                                                                                                                                                                                                                                                                                                                                                                                                                                                                                                                                                                                                                                                                                                                                                                                                                                                                                                                                                                                                                                                                                                                                                                                                                                                                                                                                                                                                                                                      |              | CO Dete        | ector            | 24660-001               |                            | 7/20      | 732                   |         |                     |
| Co-Pilot Seat 20902-002 A451 115V                                                                                                                                                                                                                                                                                                                                                                                                                                                                                                                                                                                                                                                                                                                                                                                                                                                                                                                                                                                                                                                                                                                                                                                                                                                                                                                                                                                                                                                                                                                                                                                                                                                                                                                                                                                                                                                                                                                                                                                                                                                                                            | Co-Pilot Seat 20902-002 AASI 115V                                                                                                                                                                                                                                                                                                                                                                                                                                                                                                                                                                                                                                                                                                                                                                                                                                                                                                                                                                                                                                                                                                                                                                                                                                                                                                                                                                                                                                                                                                                                                                                                                                                                                                                                                                                                                                                                                                                                                                                                                                                                                            |              | Assembly       | y                |                         | 4451 115                   | V         | 015                   | 10 40 5 | · Van 1 a           |
|                                                                                                                                                                                                                                                                                                                                                                                                                                                                                                                                                                                                                                                                                                                                                                                                                                                                                                                                                                                                                                                                                                                                                                                                                                                                                                                                                                                                                                                                                                                                                                                                                                                                                                                                                                                                                                                                                                                                                                                                                                                                                                                              |                                                                                                                                                                                                                                                                                                                                                                                                                                                                                                                                                                                                                                                                                                                                                                                                                                                                                                                                                                                                                                                                                                                                                                                                                                                                                                                                                                                                                                                                                                                                                                                                                                                                                                                                                                                                                                                                                                                                                                                                                                                                                                                              |              |                |                  |                         | AAS1 115                   | V         | 2                     |         |                     |
|                                                                                                                                                                                                                                                                                                                                                                                                                                                                                                                                                                                                                                                                                                                                                                                                                                                                                                                                                                                                                                                                                                                                                                                                                                                                                                                                                                                                                                                                                                                                                                                                                                                                                                                                                                                                                                                                                                                                                                                                                                                                                                                              |                                                                                                                                                                                                                                                                                                                                                                                                                                                                                                                                                                                                                                                                                                                                                                                                                                                                                                                                                                                                                                                                                                                                                                                                                                                                                                                                                                                                                                                                                                                                                                                                                                                                                                                                                                                                                                                                                                                                                                                                                                                                                                                              |              |                |                  |                         |                            |           |                       |         |                     |