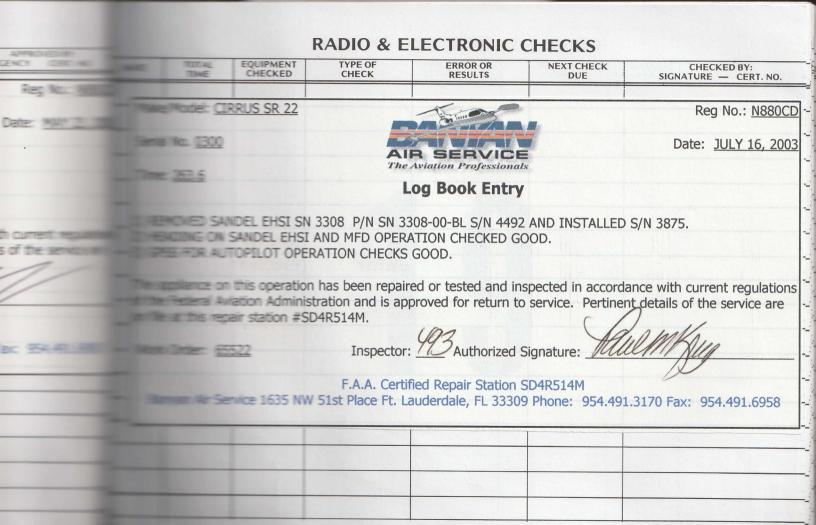

#### **RADIO & ELECTRONIC CHECKS**

| DATE | TOTAL<br>TIME                                                                                     | EQUIPMENT<br>CHECKED                                                                 | TYPE OF<br>CHECK                                                                                    | ERROR OR<br>RESULTS                                                                                           | NEXT CHECK<br>DUE | CHECKED BY:<br>SIGNATURE — CERT. NO. | DATE | TOTA |
|------|---------------------------------------------------------------------------------------------------|--------------------------------------------------------------------------------------|-----------------------------------------------------------------------------------------------------|---------------------------------------------------------------------------------------------------------------|-------------------|--------------------------------------|------|------|
|      | Make/Model:                                                                                       | CIRRUS SR22                                                                          |                                                                                                     |                                                                                                               |                   | Reg No.: <u>N880CD</u>               |      |      |
| -    | Serial No. 0300                                                                                   | 2                                                                                    |                                                                                                     | 000                                                                                                           |                   | Date: <u>12/19/03</u>                |      |      |
| -    | Time: <u>366.2</u>                                                                                |                                                                                      | BA                                                                                                  | ANYAN                                                                                                         |                   |                                      |      |      |
|      | -                                                                                                 |                                                                                      | Lo                                                                                                  | g Book Entry                                                                                                  |                   |                                      |      | _    |
| -    | BY CRS# 25773<br>The appliance of<br>Federal Aviation<br>repair station #<br>Work Order: <u>6</u> | 333. CONFIGURED<br>on this operation ha<br>n Administration an<br>SD4R514M.<br>66373 | MFD AND OPERATION<br>is been repaired or to<br>d is approved for re<br>Inspector<br>E.A.A. Certifie | ON CHECKS GOOD AT T<br>tested and inspected in<br>turn to service. Pertine<br><b>D</b><br>Authorized Signatur |                   |                                      |      |      |
| -    |                                                                                                   |                                                                                      |                                                                                                     |                                                                                                               |                   |                                      |      |      |