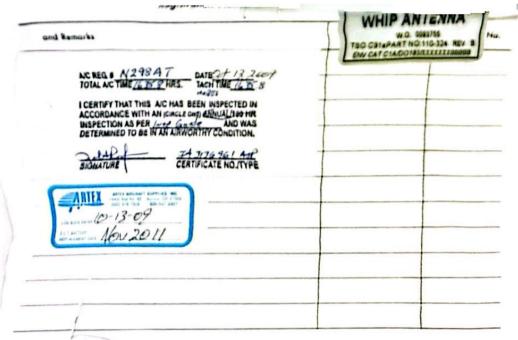

|                                     |      |
| Total | I certify that this aircraft has been in                                                        |                               |                                     |      |
| Corry | Maintenance Manual and was dete                                                                 |                               |                                     |      |
|       | returned to service. A&P 2848967                                                                |                               | - gh                                |      |
|       | Gadsden Aviation I.J.C. 256-442-51                                                              | 11                            |                                     |      |



| Date                          | Aircraft Time            |             | Recorder            | Maintenance                                                                       |  |
|-------------------------------|--------------------------|-------------|---------------------|-----------------------------------------------------------------------------------|--|
| Date                          | This Date                | Total       | Reading             | Maintenance                                                                       |  |
| APRIL 1, 20<br>HOBBS: 16      |                          |             | -                   | N298AT                                                                            |  |
| overnight as                  | per manufactur           | r