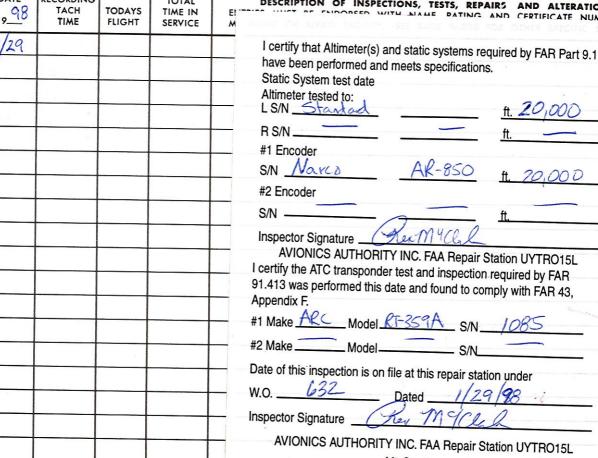

all within limits, C/W AD 96-09-06 by inspecting brackett air filter gasket. C/W AD 84-10-01, Fuel Cell Bladders, C/W AD 83-13-01 Fuel Cap Sealing. C/W AD 76-07-12 Ignition Switch turn to test, I certify this aircraft has been inspected in accordance with a annual/100 Hr inspection and was determined to be in airworthy condition.



For: Kentucky Airmotive Inc. 709 Airport Road Mt. Sterling, KY 40353 (606)498-1000



DESCRIPTION OF INSPECTIONS, TESTS, REPAIRS AND ALTERATIONS RECORDING TOTAL DATE ENTRIES MUST BE ENDORSED WITH NAME, RATING AND CERTIFICATE NUMBER OF **TODAYS** TIME IN **TACH** MECHANIC OR REPAIR FACILITY. (SEE BACK PAGES FOR OTHER SPECIFIC ENTRIES.) **FLIGHT** SERVICE TIME RePlaced Left & Right LANding GEAR
FAIRINGS. Including Brake Cover FAIRING'S
Robet Bowly
APTO68444936A



| DATE<br>19 | RECORDING<br>TACH<br>TIME                                      | TODAYS<br>FLIGHT                                                | TOTAL<br>TIME IN<br>SERVICE                                        | DESCRIPTION OF INSPECTIONS, TESTS, REPAIRS AND ALTERATIONS ENTRIES MUST BE ENDORSED WITH NAME, RATING AND CERTIFICATE NUMBER MECHANIC OR REPAIR FACILITY. (SEE BACK PAGES FOR OTHER SPECIFIC ENTRI                                                                                                                                                       | OF<br>ES.) |
|------------|----------------------------------------------------------------|-----------------------------------------------------------------|--------------------------------------------------------------------|---------