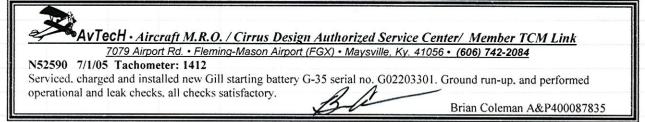

8 Total Time 3304 5

Completed ANNUAL inspection this date utilizing Cessna Service Manual and FAR 43.9 Appendix. D. Serviced battery. Checked electrical system, replaced beacon lamp, cleaned interior dome lamp switch. Replaced air filter {BA8103-1}. Cleaned fuel strainer, drained carburetor. Repaired left landing gear fairing. Lubed airframe as per lube chart. Inspect and test ELT, Sharc 7 model {7a-1-119}, ser.#{6482}, as per FAR 91.207, battery date 9/2005. Checked and complied with Airworthy Directives to date, see compliance report. Washed Airframe. Ground run-up and Performed operational checks, all checks satisfactory. I CERTIFY THIS AIRCRAFT HAS BEEN INSPECTED IN ACCORDANCE WITH AN ANNUAL INSPECTION AND WAS DETERMINED TO BE IN AIRWORTHY CONDITION.

Bale

Brian Coleman 400087835IA





11/7/05 Tachometer: 1438 Total time: 3384.5

Completed ANNUAL inspection this date utilizing Cessna Service Manual, and as per FAR 43.9 Appendix .D. Serviced battery, cleaned battery box. Checked electrical system. Replaced air filter {BA8103-1}. Cleaned fuel strainer, installed seal kit TFS-1. Lubed airframe as per lube chart. Adjust flap cable tension, reposition left rub strip. Serviced nose strut with fluid and air. Replace ELT battery BP1015. Inspect and test ELT, Model test ELT, Share 7 model {7a-1-119}, ser.#{6482}, as per FAR 91.207, battery date 10/07. Checked and complied with Airworthy Directives to date, see compliance report in aircraft records. Wash airframe. Ground run-up and



| 2200 | RECORDING<br>TACH<br>TIME | TODAYS<br>FLIGHT | TOTAL<br>TIME IN<br>SERVICE | DESCRIP