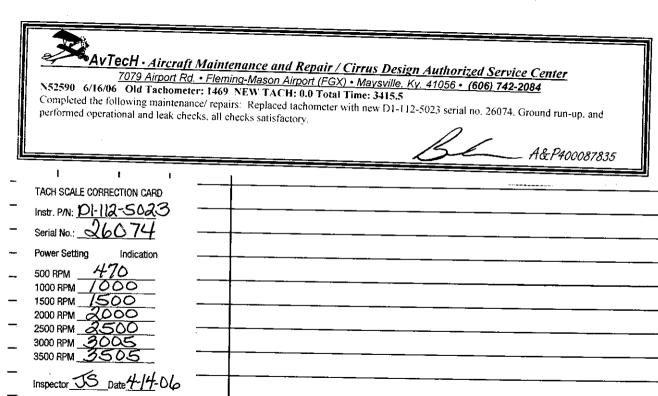

|
| . 1             |                                | I                                    | l                                               | · ·                                                                                                                                                                                                                                                      |
| Co              | 52590 5/9/06<br>ompleted the f | 7079 Airg<br>Tachomet<br>ollowing ma | oort Rd. • Fler<br>ter: 1460<br>nintenance/ rep | ntenance and Repair / Cirrus Design Authorized Service Center ming-Mason Airport (FGX) • Maysville, Ky. 41056 • (606) 742-2084  Dairs: Replaced vacuum pump with o/h unit 216CW serial no 51651. Ground run-up. and I checks satisfactory.  A&P400087835 |



| DATE<br>19 | RECORDING<br>TACH<br>TIME | TODAYS<br>FLIGHT | TOTAL<br>TIME IN<br>SERVICE | DESCRIPTION OF INSPECTIONS, TESTS, REPAIRS AND ALTERATIONS ENTRIES MUST BE ENDORSED WITH NAME, RATING AND CERTIFICATE NUMBER OF MECHANIC OR REPAIR FACILITY. (SE: BACK PAGES FOR OTHER SPECIFIC ENTRIES.)        |
|------------|---------------------------|------------------|-----------------------------|------------------------------------------------------------------------------------------------------------------------------------------------------------------------------------------------------------------|
|            | <del> </del>              |                  |                             |