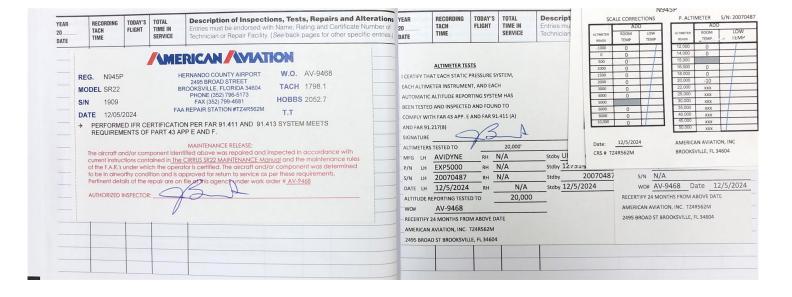

# MONARCH AVIATION MAINTENANCE

619 AIR PARK ROAD, DEFUNIAK SPRINGS FL. 32435 CIRRUS SR-22 S/N 1909 N945P. FLT. HOBBS: 816.6 HOBBS: 905.2 DATE: 1-13-2012

REMOVED AND REPLACED TKS FILTER NEXT DUE 1-2014 OR FLT. HOBBS: 1316.6 WHICH EVER OCCURS FIRST, REMOVED AND REPLACED #2 BATTERIES NEXT DUE REPLACEMENT 1-2014. REMOVED AND REPLACED #1 BATTERY S/N G02703007. SERVICED IAW GILL SERVICE INSTRUCTIONS, REMOVED AND REPLACED ELT. BATTERIES NEXT DUE REPLACEMENT 1-2014 C/W ANNUAL RECERT OF ELT IAW FAR PART 91-207 (d) AND MFG CONTINUED AIRWORTINESS INSTRUCTIONS. REMOVED AND REPLACED RUDDER/ AILERON BUNGEE NEXT DUE REPLACEMENT 1-2017. REMOVED AND REPLACED LT. PASSENGER OVER HEAD LIGHT BULB OP. CK. GOOD. REMOVED AND REPLACED CAPS REEF LINE CUTTERS USING KIT # 25347-002 CUTTER S/N 1785 AND S/N 1809 INSTALLED W/ REF. TO SB2X-95-12 AND CIRRUS SERVICE MANUAL, NEXT DUE REPLACEMENT 7-2016. REMOVED AND REPLACED ROLL SERVO, OVERHAULED UNIT INSTALLED S/N H1137/914 BY CIRRUS DESIGN WO#844-10-2011 DATE: 11-17-2011 CRS# YD5R855Y. THE ABOVE WAS DONE IAW CIRRUS SERVICE MANUAL. MAINTENANCE CARRIED OUT ON THE AIRCRAFT IDENTIFIED ABOVE WAS CARRIED OUT AND INSPECTED IN ACCORDANCE WITH CURRENT REGULATIONS OF THE FAA ADMINISTRATION AND IS APPROVED FOR RETURN TO SERVICE. FOR REVELANT DETAILS OF WORK CARRIED OUT ARE HELD ON FILE WO#1058

ERIC MENGELSON A&P 3026965

**AUTHORIZED SIGNATURE FOR MONARCH AVIATION MAINTENANCE** 

| YEAR:  | RECORDING<br>TACH<br>TIME                                                           | TODAYS<br>FLIGHT                                       | TOTAL<br>TIME IN<br>SERVICE                      | Description of Inspections, Tests, Repairs and Alteration Entries must be endorsed with Name, Rating and Certificate Number of Technician or Repair Facility. (See back pages for other specific entries) | f |  |
|--------|-------------------------------------------------------------------------------------|--------------------------------------------------------|--------------------------------------------------|-----------------------------------------------------------------------------------------------------------------------------------------------------------------------------------------------------------|---|--|
| DATE   |                                                                                     |                                                        |                                                  |                                                                                                                                                                                                           |   |  |
| Jan 13 | (                                                                                   |                                                        | 19 AIR PAR                                       | RCH AVIATION MAINTENANCE 850 - 951 - 2111<br>K ROAD, DEFUNIAK SPRINGS FL. 32435<br>09 N945P. FLT. HOBBS: 816.6 HOBBS: 905.2 DATE: 1-13-2012                                                               | 7 |  |
| 2012   | AIRFRAM<br>LISTING F<br>MAINTEN<br>INSPECTE<br>AND IS AF                            | E HAS BE<br>OR COMI<br>IANCE CA<br>D IN ACC<br>PPROVED | EEN DETERN<br>PLIANCE.<br>RRIED OUT<br>ORDANCE V | ON THE AIRCRAFT IDENTIFIED ABOVE WAS CARRIED OUT AND WITH CURRENT REGULATIONS OF THE FAA ADMINISTRATION ON TO SERVICE. FOR REVELANT DETAILS OF WORK CARRIED OUT                                           |   |  |
|        | 5                                                                                   | B                                                      | 2                                                |                                                                                                                                                                                                           |   |  |
|        | ERIC MENGELSON A&P 3026965 IA AUTHORIZED SIGNATURE FOR MONARCH AVIATION MAINTENANCE |                                                        |                                                  |                                                                                                                                                                                                           |   |  |
|        |                                                                                     |                                                        |                                                  |                                                                                                                                                                                                           | · |  |
|        |                                                                                     |                                                        |                                                  |                                                                                                                                                                                                           |   |  |