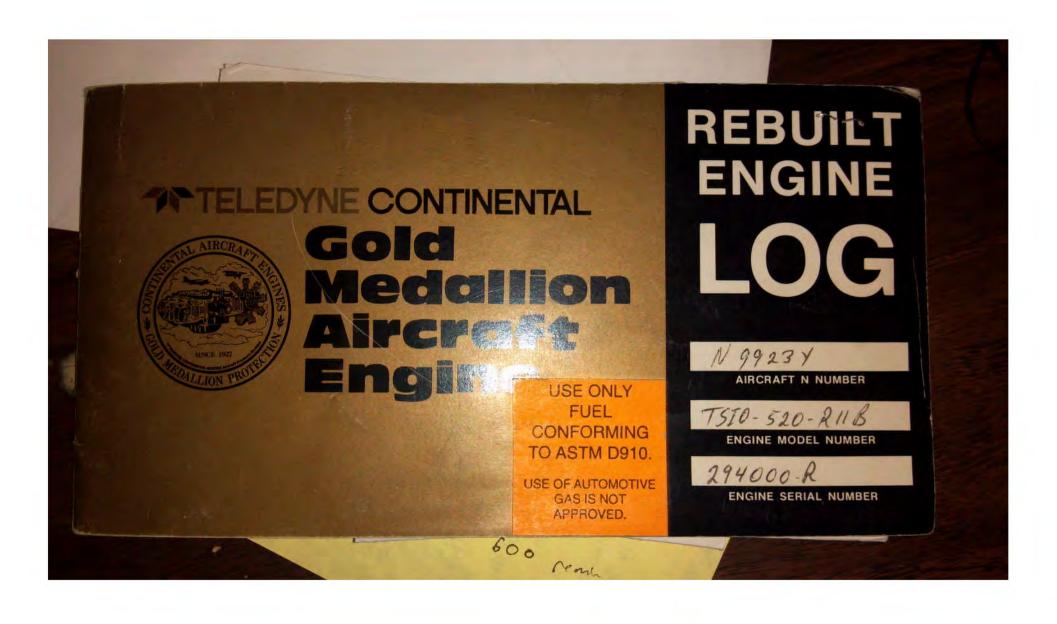

This engine model \_TSI0520R11B\_\_, Serial No. 294000-R, was rebuilt/zero timed on 09/10/98 by Teledyne Continental Motors in accordance with an FAA approved Quality Control System, using FAA approved Engineering design data and the applicable requirements of FAR Fart 21 of the Federal Aviation Regulations. The approved design data for this engine incorporated the following Service Bulletins and Airworthiness Directives.

Records reflecting this rebuilding are on file at Teledyne Continental Motors, P.O. Box 90, Mobile, Alabama, 36601.

Sheet 1 of 2 Continued on back cover TELEDYNE CONTINENTAL MOTORS
PRODUCTION PERSON CATE NO. 508