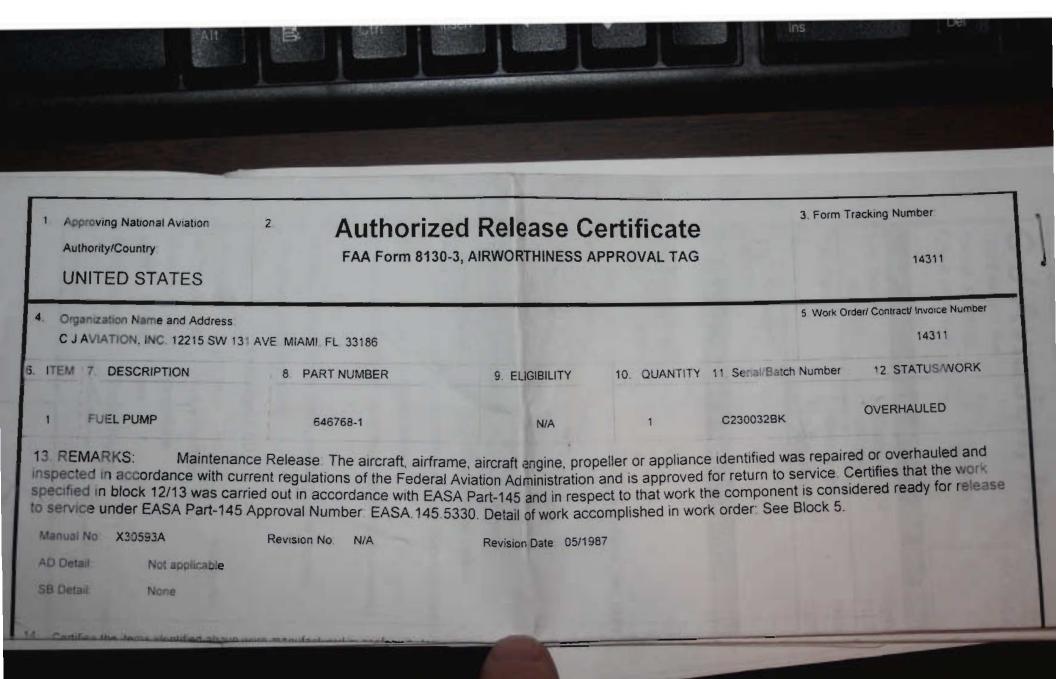

| June 11, 1999 N9923Y C-T210N S/n 21064641 W0# 501055  Installed rebuilt engine fuel pump 646768-1A2 S/n L049801BR  Aspected disproved  Profile Aviation Center, Inc. Repair Station No. FFGR 870D Hickory, N. C. Tender Gull 49 TT 1040.6 W.O.\$ \$01055 | Installed rebuilt engine fuel pump 646768-1A2 S/n L049801BR  Aspected ad Approved  Profile Aviation Center, Inc. Repair Station No. FFGR 870D  Hickory, N. C. |           | ENGINE LOG                  |                                       |           |  |
|----------------------------------------------------------------------------------------------------------------------------------------------------------------------------------------------------------------------------------------------------------|---------------------------------------------------------------------------------------------------------------------------------------------------------------|-----------|-----------------------------|---------------------------------------|-----------|--|
| Profile Aviation Center, Inc. Repair Station No. FFGR 8700 Hickory, N. C.                                                                                                                                                                                | Profile Aviation Center, Inc. Repair Station No. FFGR 8700 Hickory, N. C.                                                                                     |           |                             |                                       | SIGNATURE |  |
|                                                                                                                                                                                                                                                          |                                                                                                                                                               | by Dete 6 | Repair Station N<br>Hickory | Center, Inc.<br>o. FFGR 8700<br>N. C. |           |  |