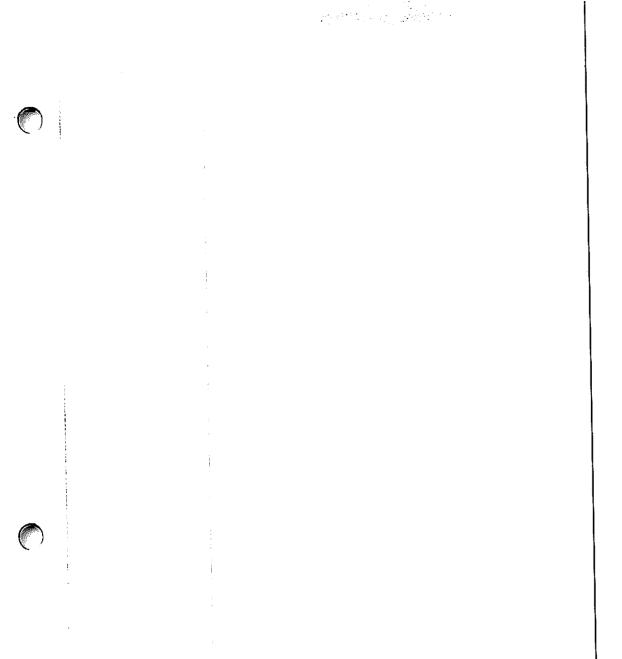

| Applicabili | ty: CIRRUS Drawing: AFC-W347<br>SR22 Revision: A<br>Date: 12/01/04                                                                                                                                                             |
|-------------|--------------------------------------------------------------------------------------------------------------------------------------------------------------------------------------------------------------------------------|
| Note A:     | Some hoses or wires may have to be rerouted so the air/oil separator will fit into position.<br>Reference and material per AC 43.13-1B & 2A.                                                                                   |
| 01.         | Gain access to engine compartment.                                                                                                                                                                                             |
| 02.         | Using the W-2011 bracket at a template, center the bracket on the LH rear engine baffle and drill four 3/16" holes.                                                                                                            |
| 03.         | Mount the W-2011 bracket on the engine baffle, using the W-2150 doubler positioned on the fwd side of the engine baffle a loosely hold in place with 4 ea #10 screws, washers and locknuts.                                    |
| 04.         | Slide the 4-1/2" clamp between the W-2011 bracket and the engine baffle to be used to hold the AirSep.                                                                                                                         |
| 05.         | Tighten the 4 #10 screws installed in step #3 at this time.                                                                                                                                                                    |
| 06.         | Mount AirSep to W-2011 bracket and tighten the 4-1/2" clamp Note: Bottom 3/8" drain line must be positioned so that it is above the level of the pushrod shroud tube. Oil must be able to drain downhill.                      |
| 07.         | Using a piece of 3/4" hose, connect the 3/4' inlet of AirSep to existing 3/4" breather line and secure with 3/4" clamps.                                                                                                       |
| 08.         | Drill a 578" hole into the engine baffle inline with the 578" inlet on the AirSep to gain hot ram air from top of cyts                                                                                                         |
|             | Install a short section of 578" hose through the engine baffle and onto the 4578" inlet of the AirSep, and secure with a 578" through the engine baffle and onto the 4578" inlet of the AirSep, and secure with a 578" through |
| ĴÛ.         | Remove the LH rear rocker cover, rocker arm, pushrod and pushrod shroud tube.                                                                                                                                                  |
| 11.         | Installed W-2155-1 shroud tube with new inner and outer pushrod tube seals.                                                                                                                                                    |
| 12.         | Install original pushrod and rocker arm previously removed in step #10.                                                                                                                                                        |
| 13.         | Reinstall rocker cover using new gasket provided.                                                                                                                                                                              |
|             | Jsing a section of 3/ hose, connect the 3/8" Drain line on the AirSep to the 3/8" fitting on the W-2155-1 shroud tube.<br>Secure with 3/8" clamps.                                                                             |
| 15. 1       | Determine weight & balance, initiate Form 337, and update the equipment list.                                                                                                                                                  |
|             |                                                                                                                                                                                                                                |
|             |                                                                                                                                                                                                                                |