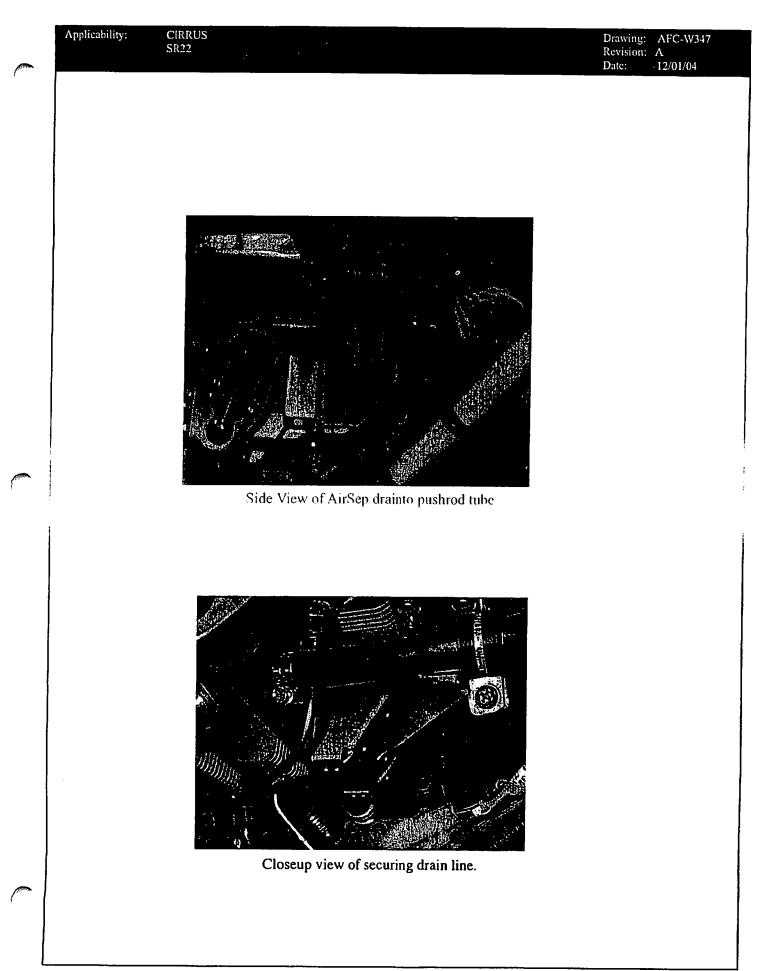

| Applicabili | ty: CIRRUS Drawing: AFC-W347<br>SR22 Revision: A<br>Date: 12/01/04                                                                                                                                                             |
|-------------|--------------------------------------------------------------------------------------------------------------------------------------------------------------------------------------------------------------------------------|
| Note A:     | Some hoses or wires may have to be rerouted so the air/oil separator will fit into position.<br>Reference and material per AC 43.13-1B & 2A.                                                                                   |
| 01.         | Gain access to engine compartment.                                                                                                                                                                                             |
| 02.         | Using the W-2011 bracket at a template, center the bracket on the LH rear engine baffle and drill four 3/16" holes.                                                                                                            |
| 03.         | Mount the W-2011 bracket on the engine baffle, using the W-2150 doubler positioned on the fwd side of the engine baffle a loosely hold in place with 4 ea #10 screws, washers and locknuts.                                    |
| 04.         | Slide the 4-1/2" clamp between the W-2011 bracket and the engine baffle to be used to hold the AirSep.                                                                                                                         |
| 05.         | Tighten the 4 #10 screws installed in step #3 at this time.                                                                                                                                                                    |
| 06.         | Mount AirSep to W-2011 bracket and tighten the 4-1/2" clamp Note: Bottom 3/8" drain line must be positioned so that it is above the level of the pushrod shroud tube. Oil must be able to drain downhill.                      |
| 07.         | Using a piece of 3/4" hose, connect the 3/4' inlet of AirSep to existing 3/4" breather line and secure with 3/4" clamps.                                                                                                       |
| 08.         | Drill a 578" hole into the engine baffle inline with the 578" inlet on the AirSep to gain hot ram air from top of cyts                                                                                                         |
|             | Install a short section of 578" hose through the engine baffle and onto the 4578" inlet of the AirSep, and secure with a 578" through the engine baffle and onto the 4578" inlet of the AirSep, and secure with a 578" through |
| ĴÛ.         | Remove the LH rear rocker cover, rocker arm, pushrod and pushrod shroud tube.                                                                                                                                                  |
| 11.         | Installed W-2155-1 shroud tube with new inner and outer pushrod tube seals.                                                                                                                                                    |
| 12.         | Install original pushrod and rocker arm previously removed in step #10.                                                                                                                                                        |
| 13.         | Reinstall rocker cover using new gasket provided.                                                                                                                                                                              |
|             | Jsing a section of 3/ hose, connect the 3/8" Drain line on the AirSep to the 3/8" fitting on the W-2155-1 shroud tube.<br>Secure with 3/8" clamps.                                                                             |
| 15. 1       | Determine weight & balance, initiate Form 337, and update the equipment list.                                                                                                                                                  |
|             |                                                                                                                                                                                                                                |
|             |                                                                                                                                                                                                                                |