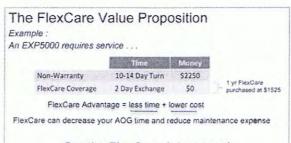

After the first of the year, the only way for out-of-warranty customers to get FlexCare is when they have a maintenance event and pay the retail repair charge. As a point of reference: " Out of Warranty"Flat-rate repair on an EXD500 MFD is \$1,725. " Out of Warranty"Flat-rate repair on an EXP5000 PFD is \$2,250.

### Get the FlexCare Advantage!

With FlexCare, you effectively get a Five Year Warranty (2-year factory warranty plus 3-year FlexCare extended warranty), providing the highest level of protection and the lowest overall cost of ownership.

FlexCare Extended Warranty Service Plan Summary:

| FlexCare Service Plan               | 1 Year  | 2 Year  | 3 Year  |
|-------------------------------------|---------|---------|---------|
| Entegra<br>3 Display Systems        | \$2,500 | \$3,750 | \$5,000 |
| <i>Entegra</i><br>2 Display Systems | \$1,800 | \$2,500 | \$3,600 |
| EX5000 MFD & EMax™                  | \$500   | \$750   | \$1,000 |
| EX500 MFD                           | \$500   | \$750   | \$1,000 |