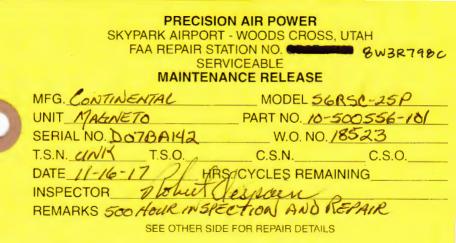

E 1401 E FRANKLIN AVE EL SEGUNDO CA 90245-4307

PRODUCT INFORMATION:

CUSTOMER PART NUMBER / DRAWING REVISION

LORD PART NUMBER / DRAWING REVISION / DESCRIPTION J-11968-10 / / MTG. BONDED

QUANTITY: 50

CONTROL NO.: 0011722084

SERIAL NUMBERS (IF APPLICABLE): N/A

Unless otherwise noted above, it is hereby certified that all articles covered by this certification are in compliance with the particular requirements specified in the respective contract, Purchase Order, Drawing(s) and/or specification(s) for which verifiable quality evidence is required. Records supporting this certification will be maintained on file by LORD Corporation for a period of not less than ten years from date of manufacture.

him Certified by: Ething B

Facility Quality Manager Edward H. Fleming

Date: 12 JUN 2017





1839 South 900 West Salt Lake City, UT 84104 Phone: (801) 908-7988 Fax: (801) 908-7968 www.universalcylinderservice.com

#### DOT REGISTRATION #: D403 US DEPARTMENT OF TRANSPORTATION / FAA HIGH PRESSURE CYLINDER <u>RETEST REPORT</u>

**Disposition Codes** 

Code has 3 letters: 1<sup>st</sup> letter: Visual Test, 2<sup>nd</sup> letter: % Perm Exp, 3<sup>rd</sup> Letter: REE Test Letter Code: P=Passed, F=Failed, N=Not Applicable, A=Aborted

**Examples:** 

PPP – Passed Hydro – Passed Visual – Passed Elas. Expan. PPF – Passed Hydro – Passed Visual TP – Abort Hydro – Passed Visual FP – Failed 10% Perm. Expan. FL – Failed Excessive Elas. Expan. FV – Failed Visual Inspection

constle #1

Actual Disposition Code Per this test: PPP

Test Date and Console #: 09/18/2018

| Serial # ALT 281-18128