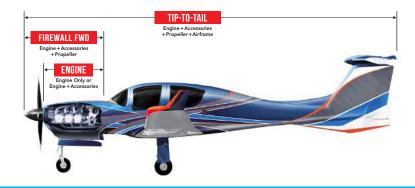

## WHY CHOOSE PISTON POWER?

Fix your ownership costs. Aircraft maintenance can be expensive and unpredictable, but with Piston Power, you are now in CONTROL. Control your costs, control your exposure, control your time. This is your investment. You control your return! All it takes is one unscheduled event to jeopardize your operation. Piston Power has three levels of protection available: Engine, Firewall Forward, and Tip-To-Tail.