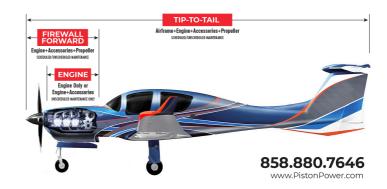

### ENGINE PROGRAM UNSCHEDULED MAINTENANCE Engine (3-year/600 hours) Engine + Accessories (3-year/600 hours)

FIREWALL FORWARD PROGRAM SCHEDULED & UNSCHEDULED MAINTEANCE

#### **Engine + Accessories + Propeller**

| Initial Enrollment                                    |                  | \$2,500  |
|-------------------------------------------------------|------------------|----------|
| One-Time Engine(s) Buy-in (\$51 per hour x 494 hours) |                  | \$25,194 |
|                                                       | Total Enrollment | \$27,694 |

#### Airframe + Engine + Accessories + Propeller

Initial Enrollment

One-Time Engine Buy-in Rate (\$51 per hour x 494 hours)

One-Time Airframe Buy-in Rate (\$25 per hour x 494 hours)

\$2,500 \$25,194 \$12,350