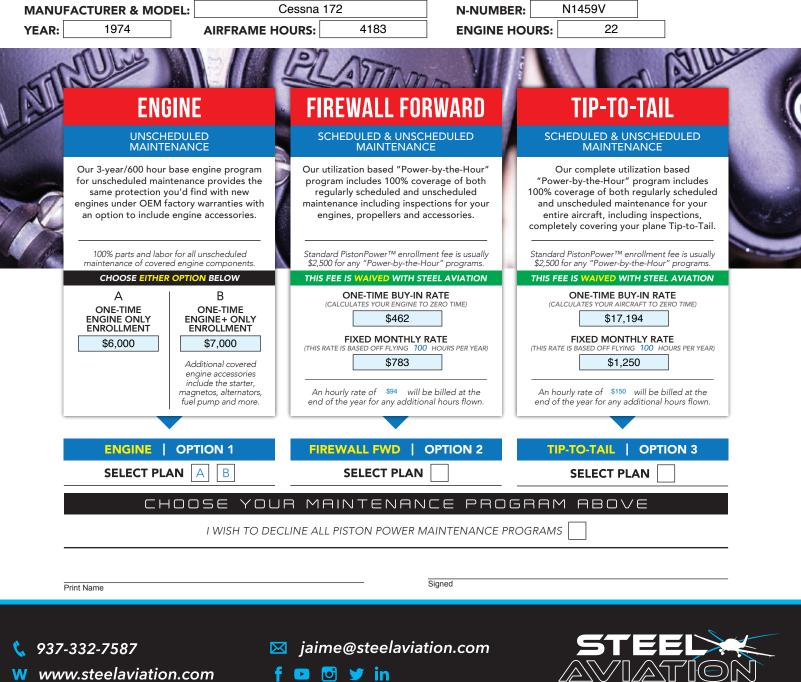

## WHY CHOOSE PISTON POWER?

Fix your ownership costs. Aircraft maintenance can be expensive and unpredictable, but with Piston Power, you are now in CONTROL. Control your costs, control your exposure, control your time. This is your investment. You control your return! All it takes is one unscheduled event to jeopardize your operation. Piston Power has three levels of protection available: Engine, Firewall Forward, and Tip-To-Tail.